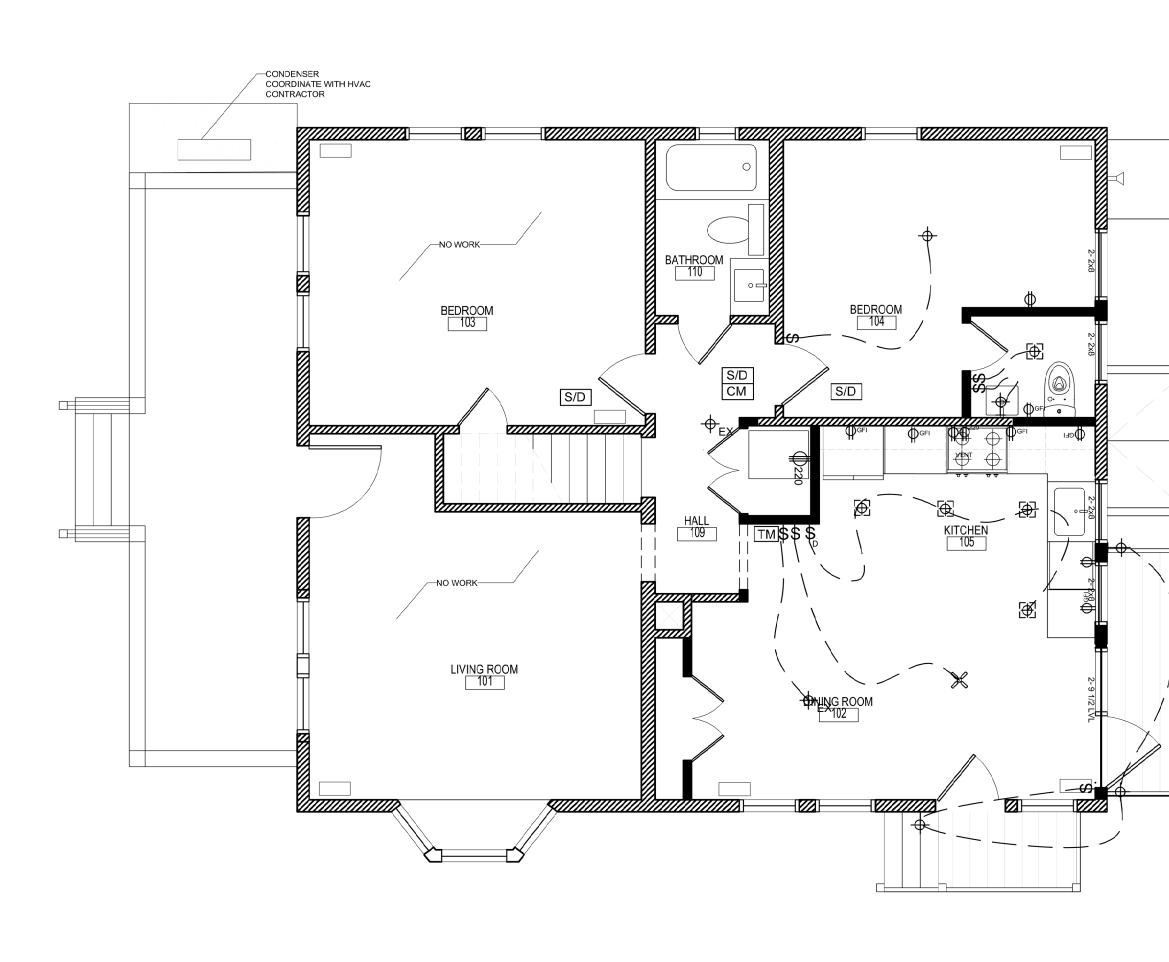

### NOTES

- FIRMED
- VIRING.

| NOTES              |                                                                                         |
|--------------------|-----------------------------------------------------------------------------------------|
|                    | XISTING DIMENSIONS SHOWN IN PLAN TO BE CONFIF                                           |
|                    | RIOR TO DEMO, WALK THROUGH REQUIRED.                                                    |
|                    | LECTRICAL WALKTHROUGH REQUIRED BEFORE WIRI<br>ONFIRM WINDOW SIZES BEFORE PLACING ORDER. |
| <i>4.</i> <b>0</b> |                                                                                         |
|                    | EXISTING WALL                                                                           |
|                    | NEW WALL                                                                                |
| φ                  | DUPLEX RECEPTACLE OUTLET                                                                |
|                    |                                                                                         |
| \$                 | 220V RECEPTACLE OUTLET                                                                  |
| <b>†</b>           | QUADRAPLEX RECEPTACLE OUTLET                                                            |
| Ф<br>Фил           | HALF HOT RECEPTACLE OUTLET                                                              |
| Ф <sup>wp</sup>    | WATER PROOF RECEPTACLE OUTLET                                                           |
| ∯ <sup>GFI</sup>   | GROUND FAULT INTERRUPTOR OUTLET                                                         |
| Ð                  | HIGH HAT FIXTURE                                                                        |
| <u>ф</u>           | SURFACE MOUNTED CEILING FIXTURE                                                         |
| ⊢ <del>∲</del> -   | SURFACE MOUNTED WALL FIXTURE                                                            |
| $\bigcirc$         | SURFACE MOUNTED SPOT LIGHT                                                              |
| ∲<br>∕∕\$<br>\$    | SWITCH                                                                                  |
| <b>\$</b> ⊳        | SWITCH DIMMER                                                                           |
| PH                 | TELEPHONE                                                                               |
| TV                 | TELEVISION                                                                              |
| S/D                | SMOKE DETECTOR                                                                          |
| СМ                 | CARBON MONOXIDE DETECTOR                                                                |
| ×                  | SURFACE MOUNTED CEILING FAN                                                             |
| EX/F               | EXHAUST FAN                                                                             |
| ——F                | SURFACE MOUNTED FLORESCENT FIXTURE                                                      |
|                    | UNDER CABINET MOUNTED FLORESCENT FIXTURE                                                |
| T                  | SURFACE MOUNTED LIGHTING TRACK                                                          |
| ⊢ <del>0€</del>    | EXTERIOR WALL MOUNTED FLOOD LIGHT                                                       |
| EX/F               | EXHAUST FAN                                                                             |
| $-\Phi_{}$         | SURFACE MOUNTED CEILING FIXTURE W/ PUILL CHA                                            |

 $\Phi_{PC}$  SURFACE MOUNTED CEILING FIXTURE w/ PULL CHAIN

- NOTES 1 FXISTING DIMENSIONS SHOWN IN PLAN TO BE CONFIRMED.
- NIRING.

| 2. P<br>3. E         | XISTING DIMENSIONS SHOWN IN PLAN TO BE CONF<br>RIOR TO DEMO, WALK THROUGH REQUIRED.<br>LECTRICAL WALKTHROUGH REQUIRED BEFORE WI<br>ONFIRM WINDOW SIZES BEFORE PLACING ORDER. |
|----------------------|------------------------------------------------------------------------------------------------------------------------------------------------------------------------------|
|                      | EXISTING WALL                                                                                                                                                                |
|                      | NEW WALL                                                                                                                                                                     |
| Φ                    | DUPLEX RECEPTACLE OUTLET                                                                                                                                                     |
| \$                   | 220V RECEPTACLE OUTLET                                                                                                                                                       |
| \$                   | QUADRAPLEX RECEPTACLE OUTLET                                                                                                                                                 |
| ∲<br>∲ <sup>wp</sup> | HALF HOT RECEPTACLE OUTLET<br>WATER PROOF RECEPTACLE OUTLET                                                                                                                  |
| ₩<br><sup>GFI</sup>  | GROUND FAULT INTERRUPTOR OUTLET                                                                                                                                              |
| Ð                    | HIGH HAT FIXTURE                                                                                                                                                             |
| <del>.</del>         | SURFACE MOUNTED CEILING FIXTURE                                                                                                                                              |
| μ                    | SURFACE MOUNTED WALL FIXTURE                                                                                                                                                 |
| -                    | SURFACE MOUNTED SPOT LIGHT SWITCH                                                                                                                                            |
| \$⊳                  | SWITCH DIMMER                                                                                                                                                                |
| PH                   | TELEPHONE                                                                                                                                                                    |
| TV                   | TELEVISION                                                                                                                                                                   |
| S/D                  | SMOKE DETECTOR                                                                                                                                                               |
| CM                   | CARBON MONOXIDE DETECTOR                                                                                                                                                     |
|                      | SURFACE MOUNTED CEILING FAN                                                                                                                                                  |
| EX/F                 | EXHAUST FAN                                                                                                                                                                  |
| F                    | SURFACE MOUNTED FLORESCENT FIXTURE                                                                                                                                           |

## NOTES

- 1. EXISTING DIMENSIONS SHOWN IN PLAN TO BE CONFIRMED.
- 2. PRIOR TO DEMO, WALK THROUGH REQUIRED.
- 3. ELECTRICAL WALKTHROUGH REQUIRED BEFORE WIRING.

| 4. (                  | CONFIRM WINDOW SIZES BEFORE PLACING ORDER.                                                                                                                                                                                           |
|-----------------------|--------------------------------------------------------------------------------------------------------------------------------------------------------------------------------------------------------------------------------------|
|                       | EXISTING WALL                                                                                                                                                                                                                        |
|                       | NEW WALL                                                                                                                                                                                                                             |
|                       | DUPLEX RECEPTACLE OUTLET<br>220V RECEPTACLE OUTLET<br>QUADRAPLEX RECEPTACLE OUTLET<br>HALF HOT RECEPTACLE OUTLET<br>WATER PROOF RECEPTACLE OUTLET<br>GROUND FAULT INTERRUPTOR OUTLET                                                 |
| ₽♦₽♥₽₽                | HIGH HAT FIXTURE<br>SURFACE MOUNTED CEILING FIXTURE<br>SURFACE MOUNTED WALL FIXTURE<br>SURFACE MOUNTED SPOT LIGHT<br>SWITCH<br>SWITCH DIMMER                                                                                         |
| PH<br>TV<br>S/D<br>CM | TELEPHONE<br>TELEVISION<br>SMOKE DETECTOR<br>CARBON MONOXIDE DETECTOR<br>SURFACE MOUNTED CEILING FAN                                                                                                                                 |
|                       | EXHAUST FAN<br>SURFACE MOUNTED FLORESCENT FIXTURE<br>UNDER CABINET MOUNTED FLORESCENT FIXTURE<br>SURFACE MOUNTED LIGHTING TRACK<br>EXTERIOR WALL MOUNTED FLOOD LIGHT<br>EXHAUST FAN<br>SURFACE MOUNTED CEILING FIXTURE w/ PULL CHAIN |
|                       |                                                                                                                                                                                                                                      |