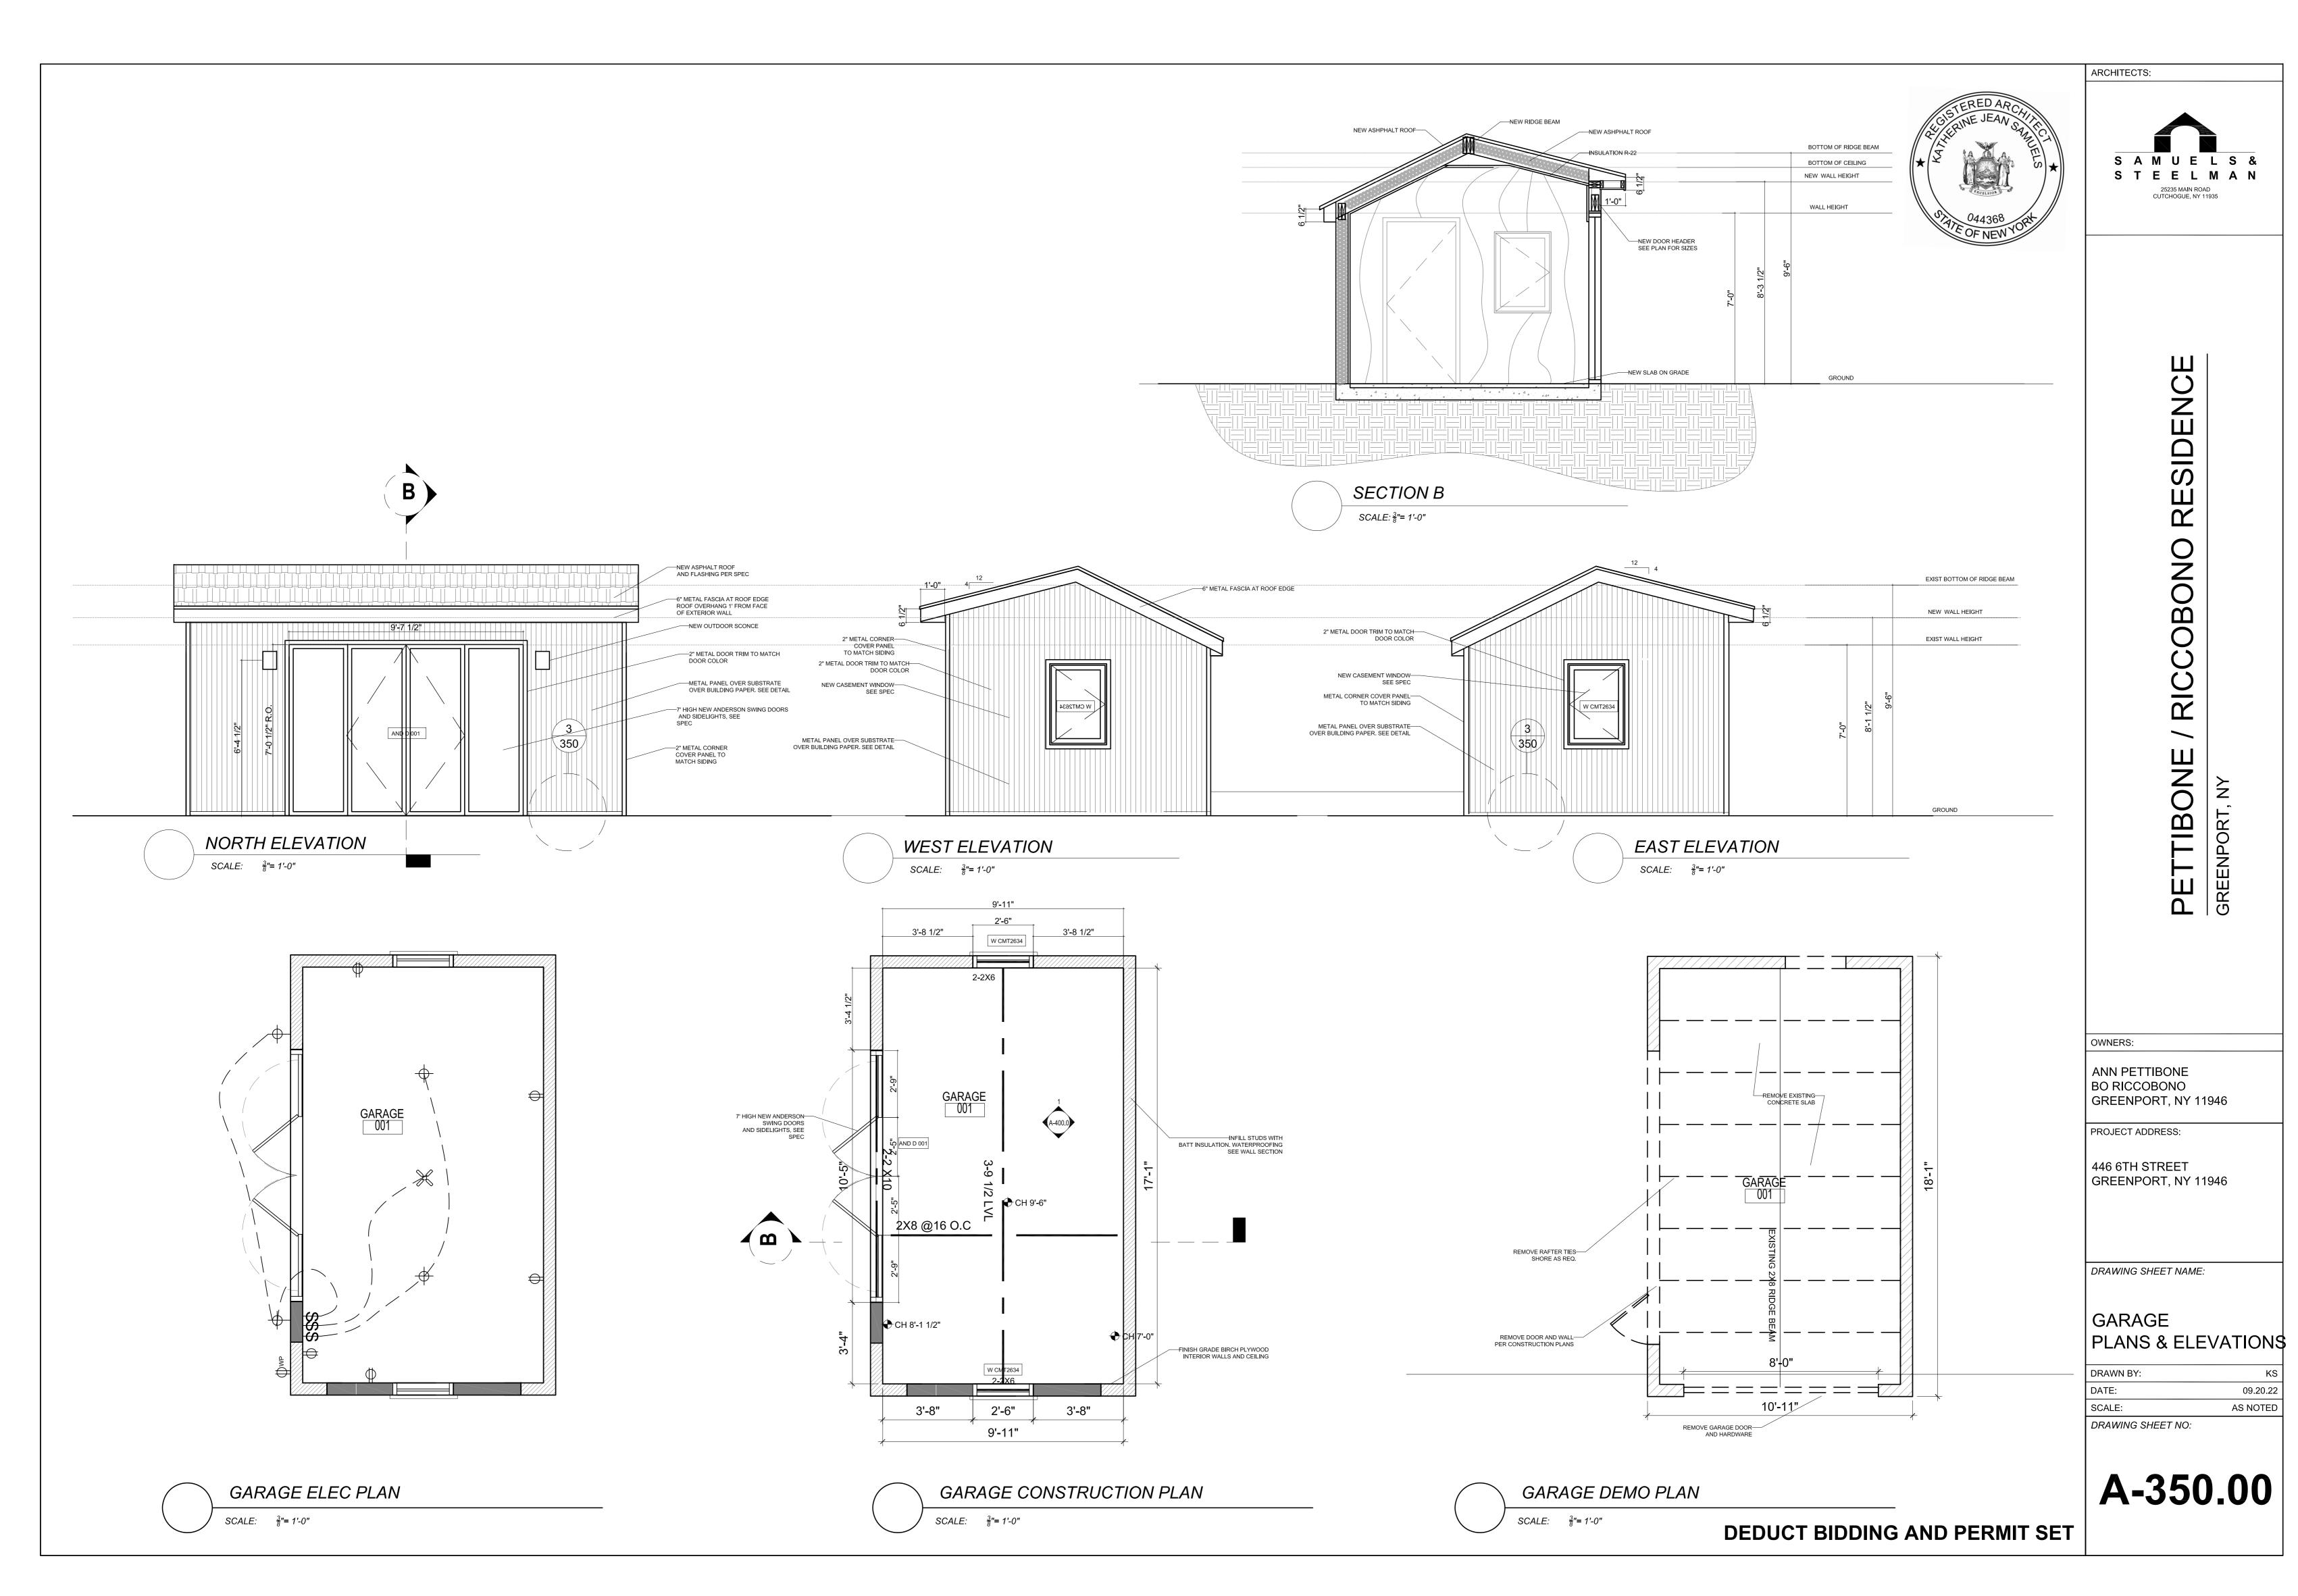

|
| PH<br>TV<br>S/D<br>CM | TELEPHONE<br>TELEVISION<br>SMOKE DETECTOR<br>CARBON MONOXIDE DETECTOR<br>SURFACE MOUNTED CEILING FAN                                                                                                                                 |
|                       | EXHAUST FAN<br>SURFACE MOUNTED FLORESCENT FIXTURE<br>UNDER CABINET MOUNTED FLORESCENT FIXTURE<br>SURFACE MOUNTED LIGHTING TRACK<br>EXTERIOR WALL MOUNTED FLOOD LIGHT<br>EXHAUST FAN<br>SURFACE MOUNTED CEILING FIXTURE w/ PULL CHAIN |
|                       |                                                                                                                                                                                                                                      |