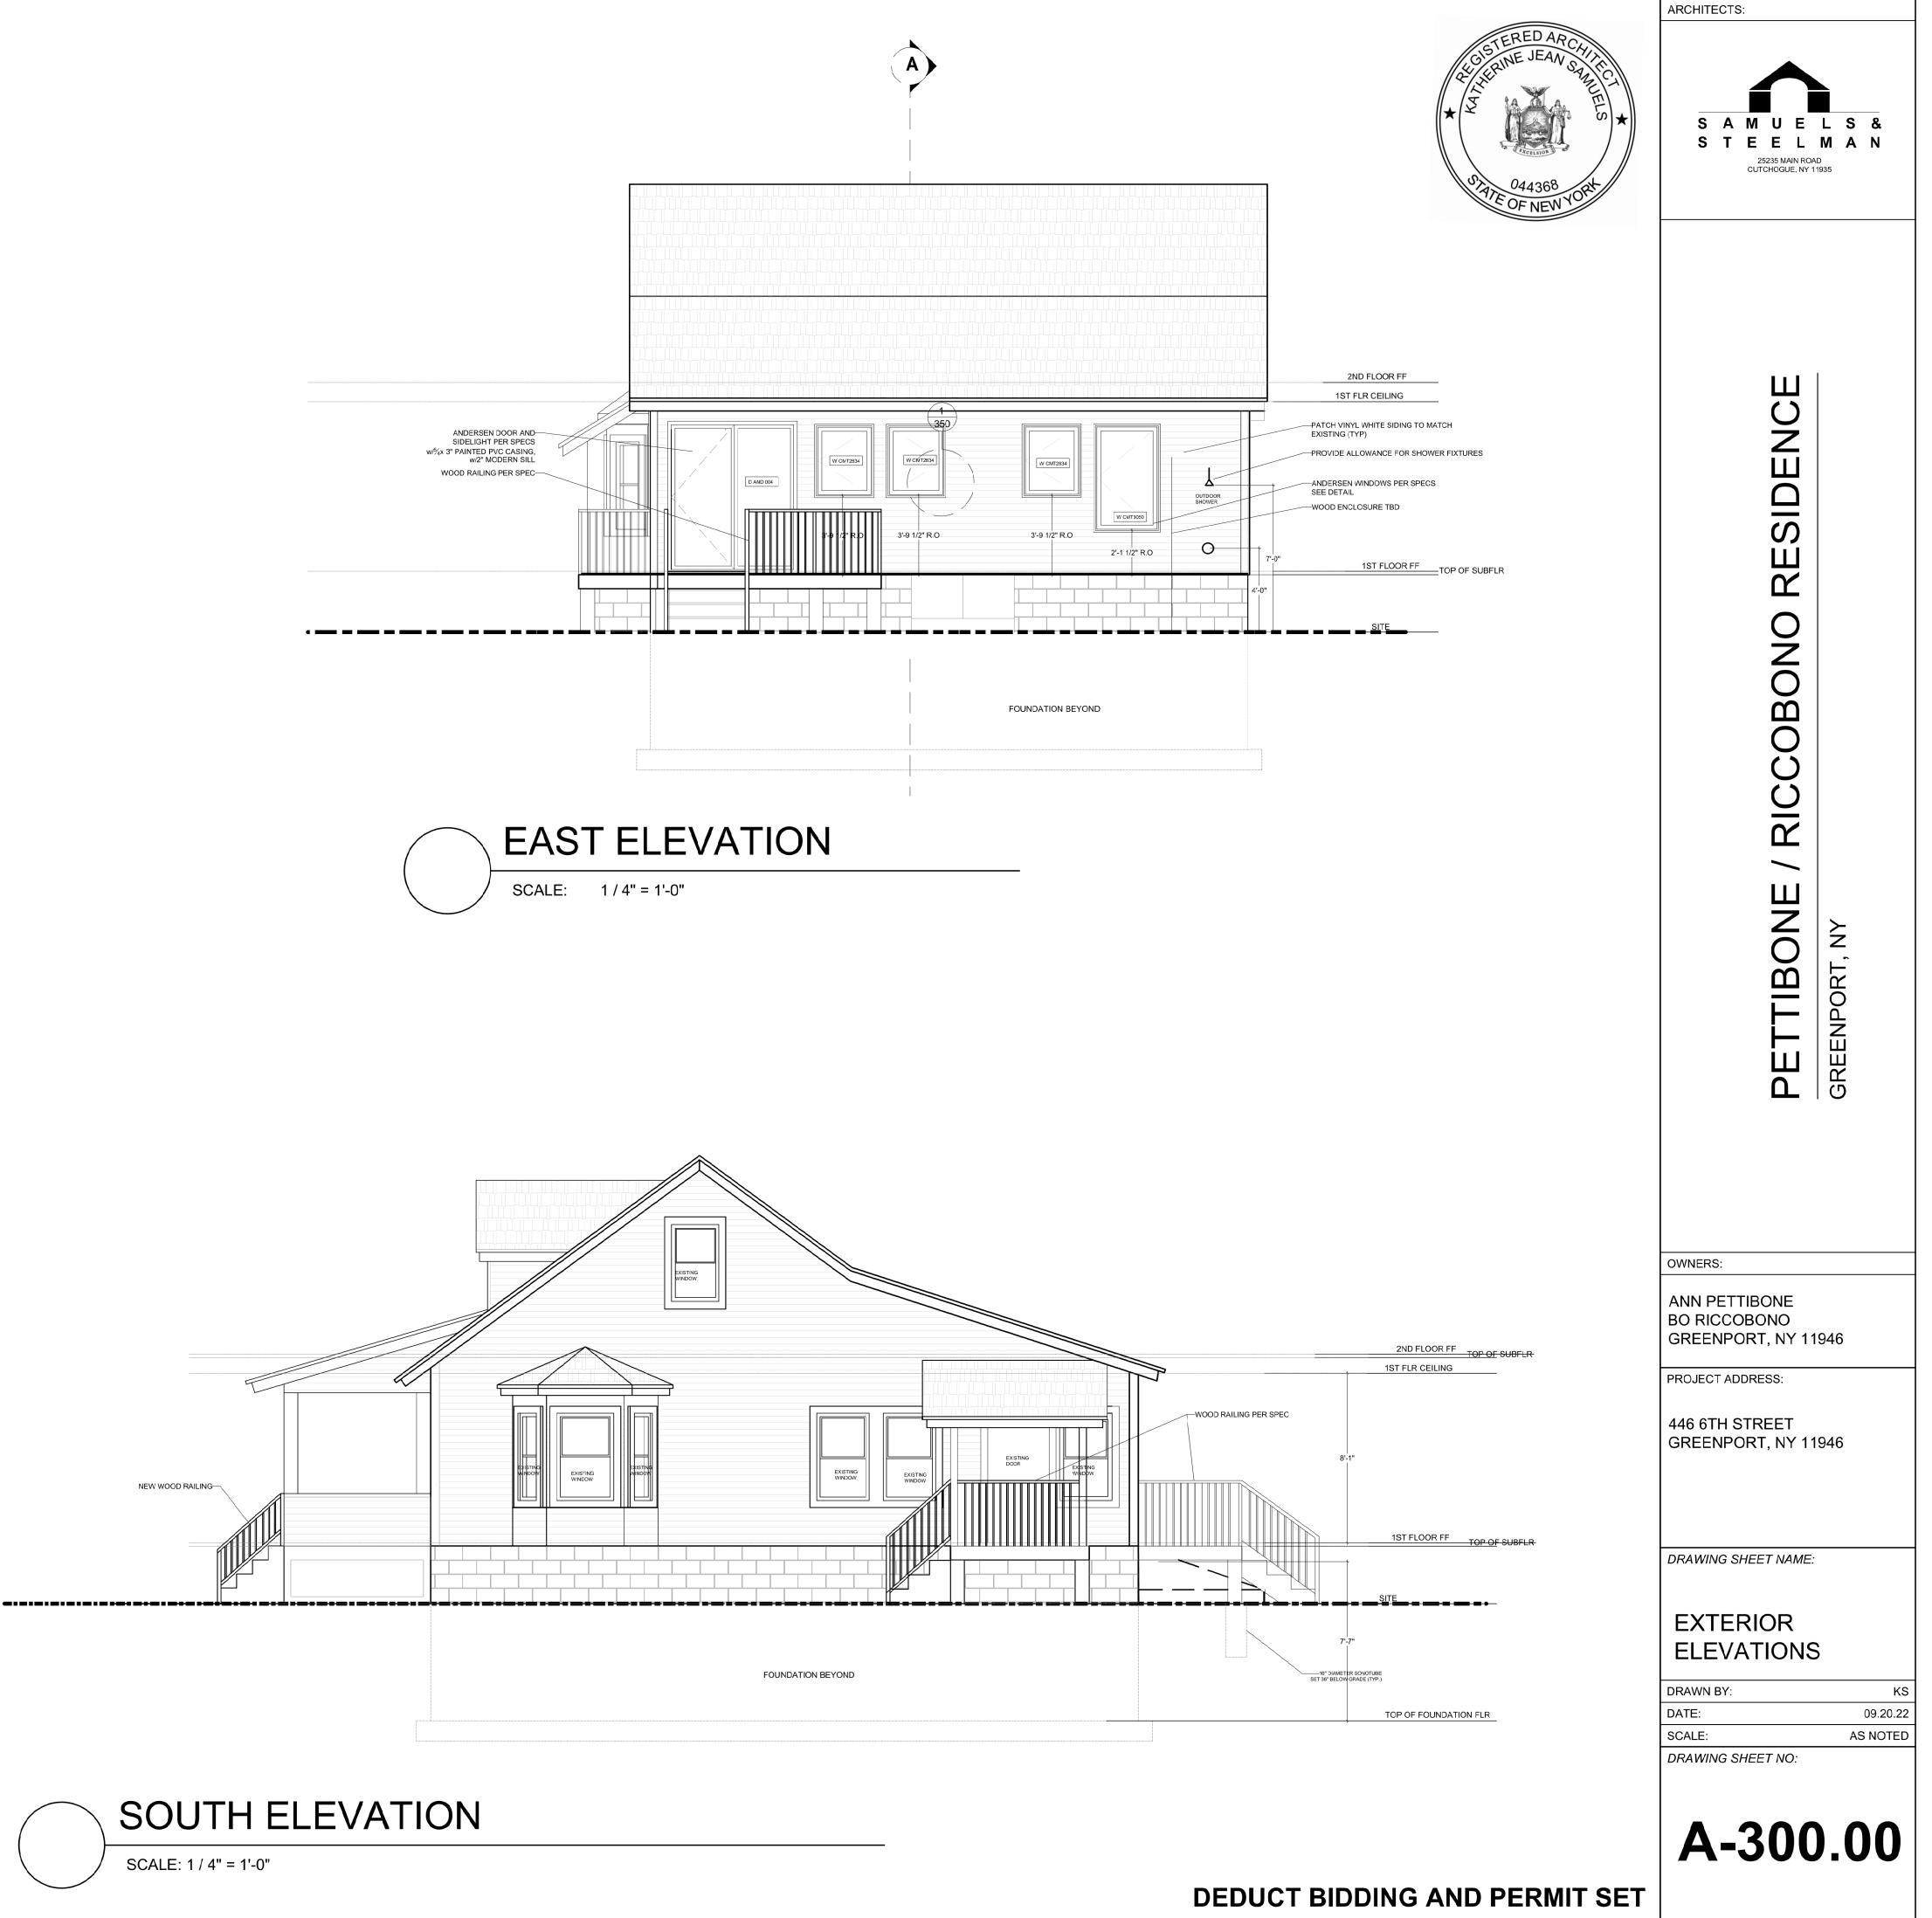

|
| PH<br>TV<br>S/D<br>CM | TELEPHONE<br>TELEVISION<br>SMOKE DETECTOR<br>CARBON MONOXIDE DETECTOR<br>SURFACE MOUNTED CEILING FAN                                                                                                                                 |
|                       | EXHAUST FAN<br>SURFACE MOUNTED FLORESCENT FIXTURE<br>UNDER CABINET MOUNTED FLORESCENT FIXTURE<br>SURFACE MOUNTED LIGHTING TRACK<br>EXTERIOR WALL MOUNTED FLOOD LIGHT<br>EXHAUST FAN<br>SURFACE MOUNTED CEILING FIXTURE w/ PULL CHAIN |
|                       |                                                                                                                                                                                                                                      |