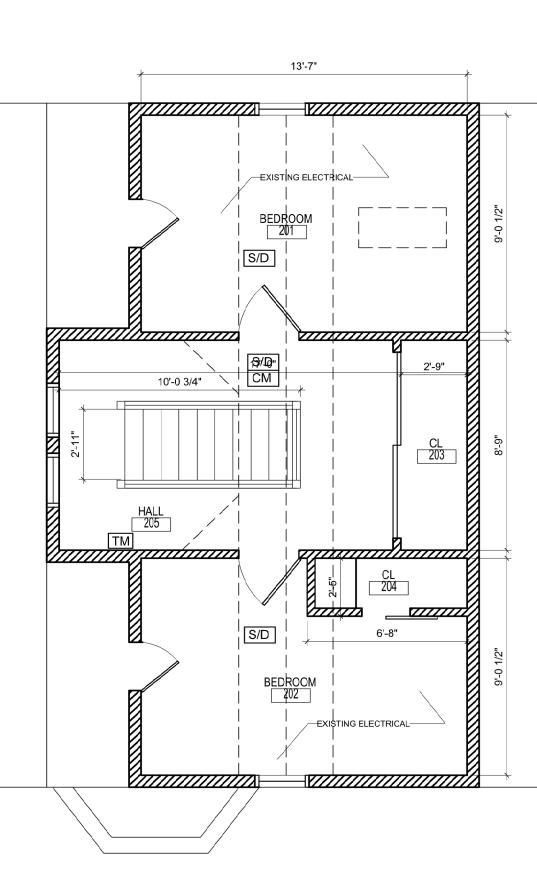

### NOTES

- FIRMED
- VIRING.

| NOTES              |                                                                                         |
|--------------------|-----------------------------------------------------------------------------------------|
|                    | XISTING DIMENSIONS SHOWN IN PLAN TO BE CONFIF                                           |
|                    | RIOR TO DEMO, WALK THROUGH REQUIRED.                                                    |
|                    | LECTRICAL WALKTHROUGH REQUIRED BEFORE WIRI<br>ONFIRM WINDOW SIZES BEFORE PLACING ORDER. |
| <i>4.</i> <b>0</b> |                                                                                         |
|                    | EXISTING WALL                                                                           |
|                    | NEW WALL                                                                                |
| φ                  | DUPLEX RECEPTACLE OUTLET                                                                |
|                    |                                                                                         |
| \$                 | 220V RECEPTACLE OUTLET                                                                  |
| <b>†</b>           | QUADRAPLEX RECEPTACLE OUTLET                                                            |
| Ф<br>Фил           | HALF HOT RECEPTACLE OUTLET                                                              |
| Ф <sup>wp</sup>    | WATER PROOF RECEPTACLE OUTLET                                                           |
| ∯ <sup>GFI</sup>   | GROUND FAULT INTERRUPTOR OUTLET                                                         |
| Ð                  | HIGH HAT FIXTURE                                                                        |
| <u>ф</u>           | SURFACE MOUNTED CEILING FIXTURE                                                         |
| ⊢ <del>∲</del> -   | SURFACE MOUNTED WALL FIXTURE                                                            |
| $\bigcirc$         | SURFACE MOUNTED SPOT LIGHT                                                              |
| ∲<br>∕∕\$<br>\$    | SWITCH                                                                                  |
| <b>\$</b> ⊳        | SWITCH DIMMER                                                                           |
| PH                 | TELEPHONE                                                                               |
| TV                 | TELEVISION                                                                              |
| S/D                | SMOKE DETECTOR                                                                          |
| СМ                 | CARBON MONOXIDE DETECTOR                                                                |
| ×                  | SURFACE MOUNTED CEILING FAN                                                             |
| EX/F               | EXHAUST FAN                                                                             |
| ——F                | SURFACE MOUNTED FLORESCENT FIXTURE                                                      |
|                    | UNDER CABINET MOUNTED FLORESCENT FIXTURE                                                |
| T                  | SURFACE MOUNTED LIGHTING TRACK                                                          |
| ⊢ <del>0€</del>    | EXTERIOR WALL MOUNTED FLOOD LIGHT                                                       |
| EX/F               | EXHAUST FAN                                                                             |
| $-\Phi_{}$         | SURFACE MOUNTED CEILING FIXTURE W/ PUILL CHA                                            |

 $\Phi_{PC}$  SURFACE MOUNTED CEILING FIXTURE w/ PULL CHAIN

- NOTES 1 FXISTING DIMENSIONS SHOWN IN PLAN TO BE CONFIRMED.
- NIRING.

| 2. P<br>3. E         | XISTING DIMENSIONS SHOWN IN PLAN TO BE CONF<br>RIOR TO DEMO, WALK THROUGH REQUIRED.<br>LECTRICAL WALKTHROUGH REQUIRED BEFORE WI<br>ONFIRM WINDOW SIZES BEFORE PLACING ORDER. |
|----------------------|------------------------------------------------------------------------------------------------------------------------------------------------------------------------------|
|                      | EXISTING WALL                                                                                                                                                                |
|                      | NEW WALL                                                                                                                                                                     |
| Φ                    | DUPLEX RECEPTACLE OUTLET                                                                                                                                                     |
| \$                   | 220V RECEPTACLE OUTLET                                                                                                                                                       |
| \$                   | QUADRAPLEX RECEPTACLE OUTLET                                                                                                                                                 |
| ∲<br>∲ <sup>wp</sup> | HALF HOT RECEPTACLE OUTLET<br>WATER PROOF RECEPTACLE OUTLET                                                                                                                  |
| ₩<br><sup>GFI</sup>  | GROUND FAULT INTERRUPTOR OUTLET                                                                                                                                              |
| Ð                    | HIGH HAT FIXTURE                                                                                                                                                             |
| <del>.</del>         | SURFACE MOUNTED CEILING FIXTURE                                                                                                                                              |
| μ                    | SURFACE MOUNTED WALL FIXTURE                                                                                                                                                 |
| -                    | SURFACE MOUNTED SPOT LIGHT SWITCH                                                                                                                                            |
| \$⊳                  | SWITCH DIMMER                                                                                                                                                                |
| PH                   | TELEPHONE                                                                                                                                                                    |
| TV                   | TELEVISION                                                                                                                                                                   |
| S/D                  | SMOKE DETECTOR                                                                                                                                                               |
| CM                   | CARBON MONOXIDE DETECTOR                                                                                                                                                     |
|                      | SURFACE MOUNTED CEILING FAN                                                                                                                                                  |
| EX/F                 | EXHAUST FAN                                                                                                                                                                  |
| F                    | SURFACE MOUNTED FLORESCENT FIXTURE                                                                                                                                           |

## NOTES

- 1. EXISTING DIMENSIONS SHOWN IN PLAN TO BE CONFIRMED.
- 2. PRIOR TO DEMO, WALK THROUGH REQUIRED.
- 3. ELECTRICAL WALKTHROUGH REQUIRED BEFORE WIRING.

| 4. (                  | CONFIRM WINDOW SIZES BEFORE PLACING ORDER.                                                                                                                                                                                           |
|-----------------------|--------------------------------------------------------------------------------------------------------------------------------------------------------------------------------------------------------------------------------------|
|                       | EXISTING WALL                                                                                                                                                                                                                        |
|                       | NEW WALL                                                                                                                                                                                                                             |
|                       | DUPLEX RECEPTACLE OUTLET<br>220V RECEPTACLE OUTLET<br>QUADRAPLEX RECEPTACLE OUTLET<br>HALF HOT RECEPTACLE OUTLET<br>WATER PROOF RECEPTACLE OUTLET<br>GROUND FAULT INTERRUPTOR OUTLET                                                 |
| ₽♦₽♥₽₽                | HIGH HAT FIXTURE<br>SURFACE MOUNTED CEILING FIXTURE<br>SURFACE MOUNTED WALL FIXTURE<br>SURFACE MOUNTED SPOT LIGHT<br>SWITCH<br>SWITCH DIMMER                                                                                         |
| PH<br>TV<br>S/D<br>CM | TELEPHONE<br>TELEVISION<br>SMOKE DETECTOR<br>CARBON MONOXIDE DETECTOR<br>SURFACE MOUNTED CEILING FAN                                                                                                                                 |
|                       | EXHAUST FAN<br>SURFACE MOUNTED FLORESCENT FIXTURE<br>UNDER CABINET MOUNTED FLORESCENT FIXTURE<br>SURFACE MOUNTED LIGHTING TRACK<br>EXTERIOR WALL MOUNTED FLOOD LIGHT<br>EXHAUST FAN<br>SURFACE MOUNTED CEILING FIXTURE w/ PULL CHAIN |
|                       |                                                                                                                                                                                                                                      |