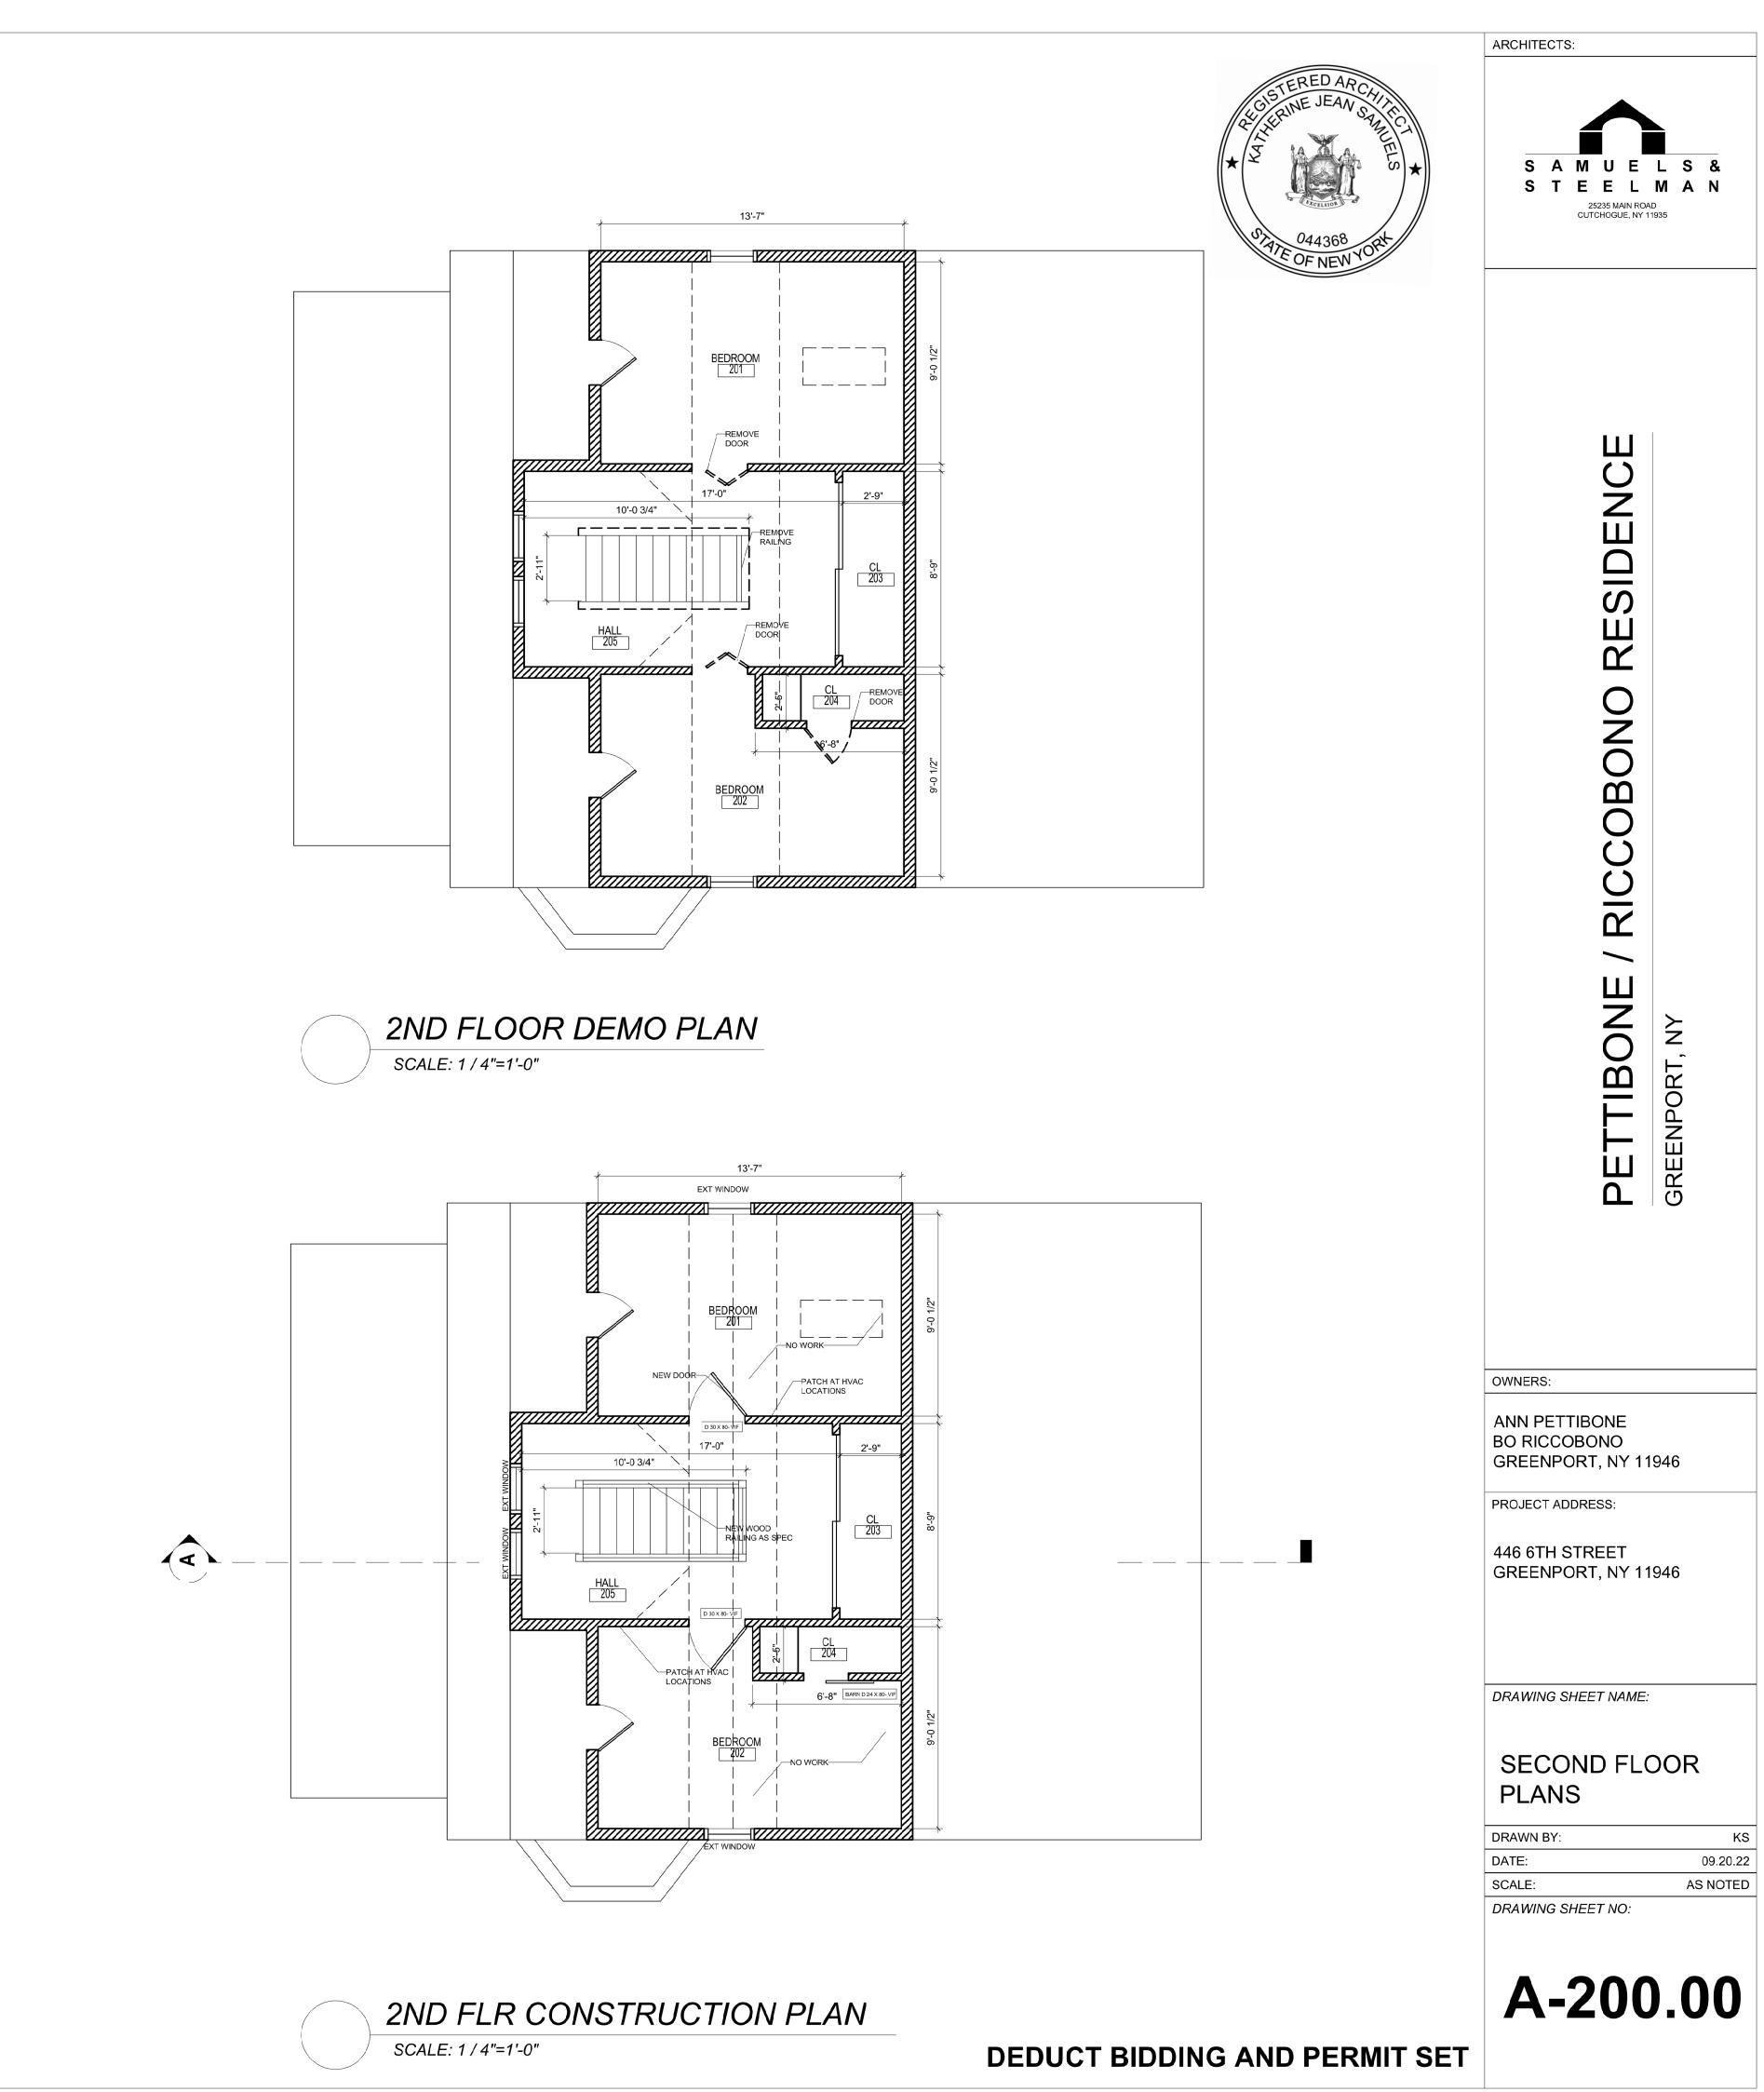

|
| PH<br>TV<br>S/D<br>CM | TELEPHONE<br>TELEVISION<br>SMOKE DETECTOR<br>CARBON MONOXIDE DETECTOR<br>SURFACE MOUNTED CEILING FAN                                                                                                                                 |
|                       | EXHAUST FAN<br>SURFACE MOUNTED FLORESCENT FIXTURE<br>UNDER CABINET MOUNTED FLORESCENT FIXTURE<br>SURFACE MOUNTED LIGHTING TRACK<br>EXTERIOR WALL MOUNTED FLOOD LIGHT<br>EXHAUST FAN<br>SURFACE MOUNTED CEILING FIXTURE w/ PULL CHAIN |
|                       |                                                                                                                                                                                                                                      |