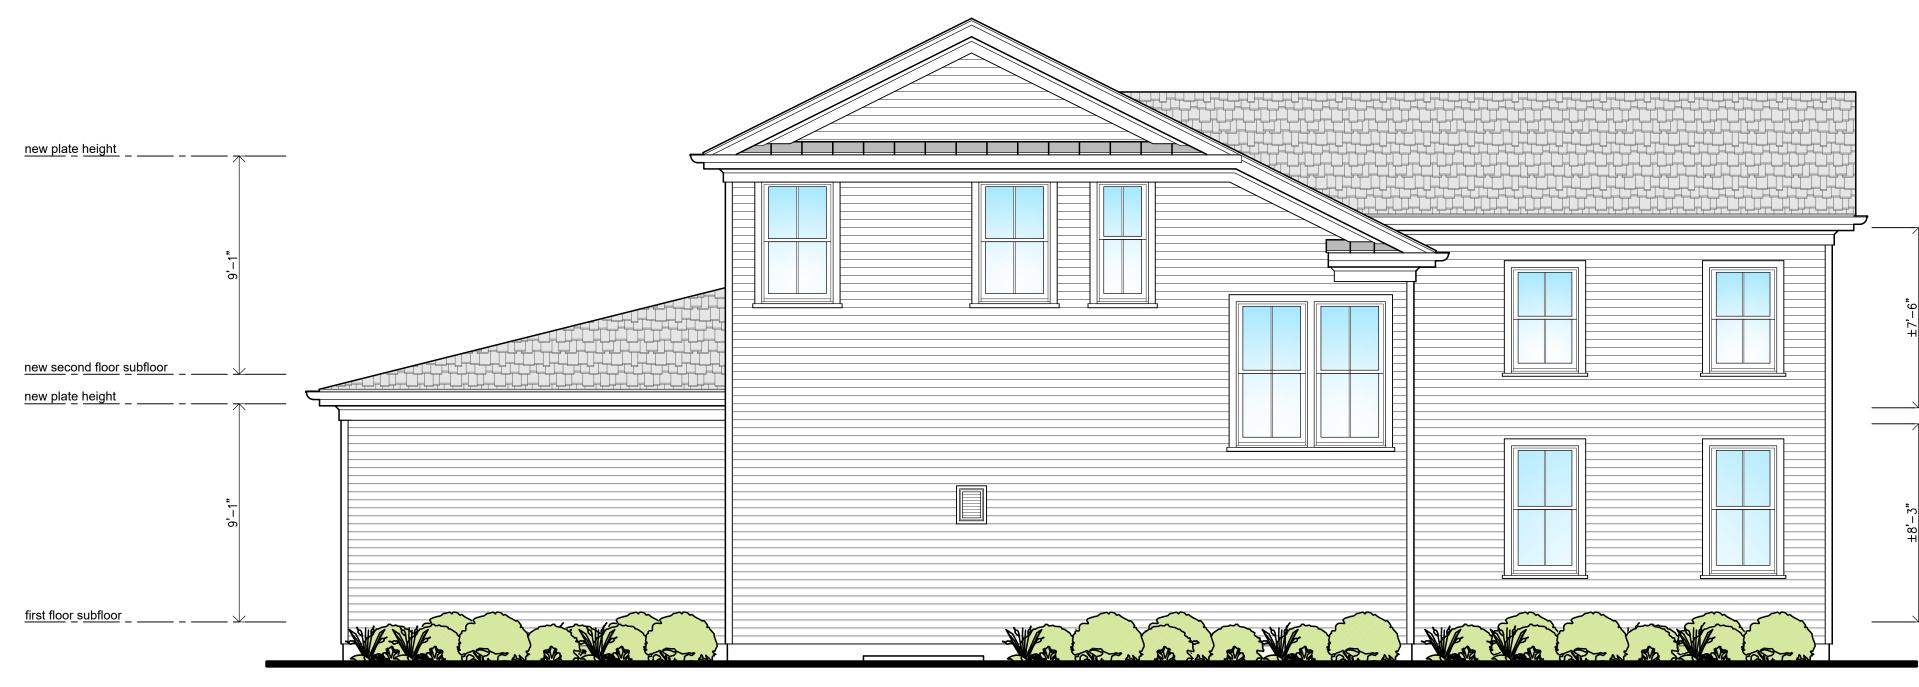

Job No. 2232

Sheet Title :

**Elevations** - Front - Right

Sheet Number :

**Proposed Left Elevation** 

1/4" = 1'-0"

### \_\_\_\_\_ ex. plate height

\_\_\_\_\_ ex. second floor subfloor

### \_\_\_\_\_ first floor subfloor

E.C. \_\_\_\_\_ Checked By : M.A.M. Job No.

Sheet Title :

**Elevations** - Rear

- Left

Sheet Number :

21 Main Street Stony Brook NY 11790

phone. 631 686-6585 fax. 631 686-6786