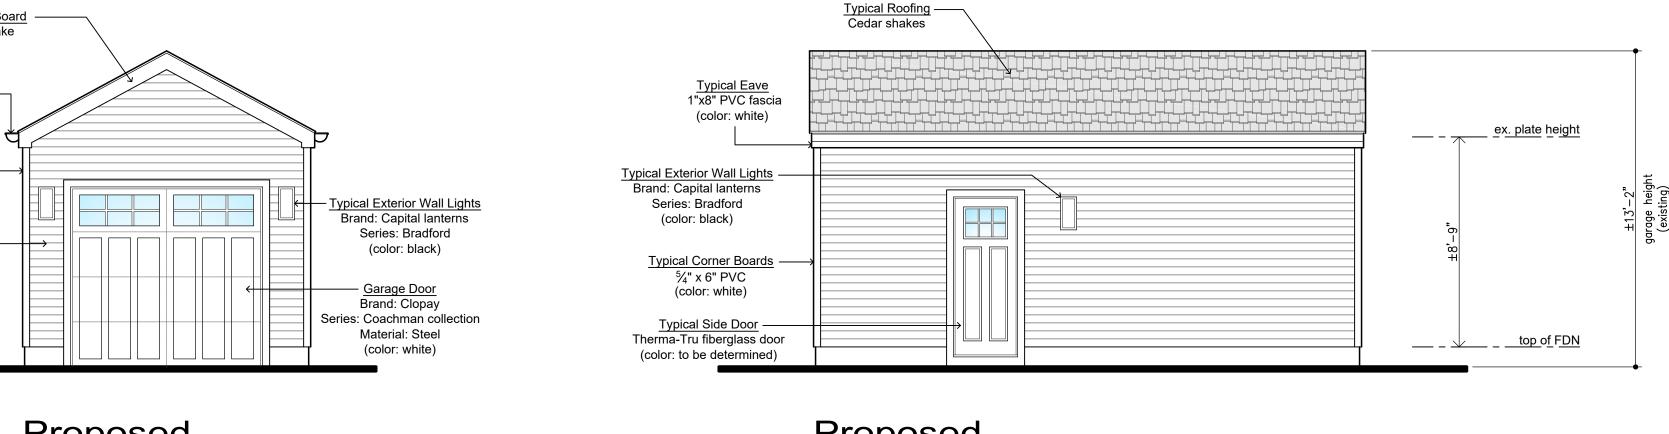

### For

Jen & Manny Korakis

160 Bay Avenue Greenport, NY 11944

Jurisdiction :

Village of Greenport Suffolk County

Drawn By :

2232

<u>Typical Rake Board</u> -1"x8" PVC rake

Typical Gutters — Aluminum half-round w/ brackets ex. plate height \_\_\_\_\_ (color: white) Typical Corner Boards -5∕4" x 6" PVC (color: white) <u>Typical Siding</u> HardiePlank Lap Siding w/ smooth finish (color: white dove) top of FDN \_ \_ \_ \_ \_ \_ new door Existing Garage <u>11'-0" x 22-0"</u> To Be Renovated ex. plate height \_\_\_\_\_ Proposed Garage Floor Plan  $\bigcirc$ 1/4" = 1'-0" top of FDN plan north

## Proposed Garage Front Elevation 1/4" = 1'-0"

Proposed Garage Rear Elevation 1/4" = 1'-0"

Proposed Garage Right Elevation

21 Main Street Stony Brook NY 11790

phone. 631 686-6585 fax. 631 686-6786

email. MMacrina@MMArchitectAIA.com web. MMArchitectAIA.com