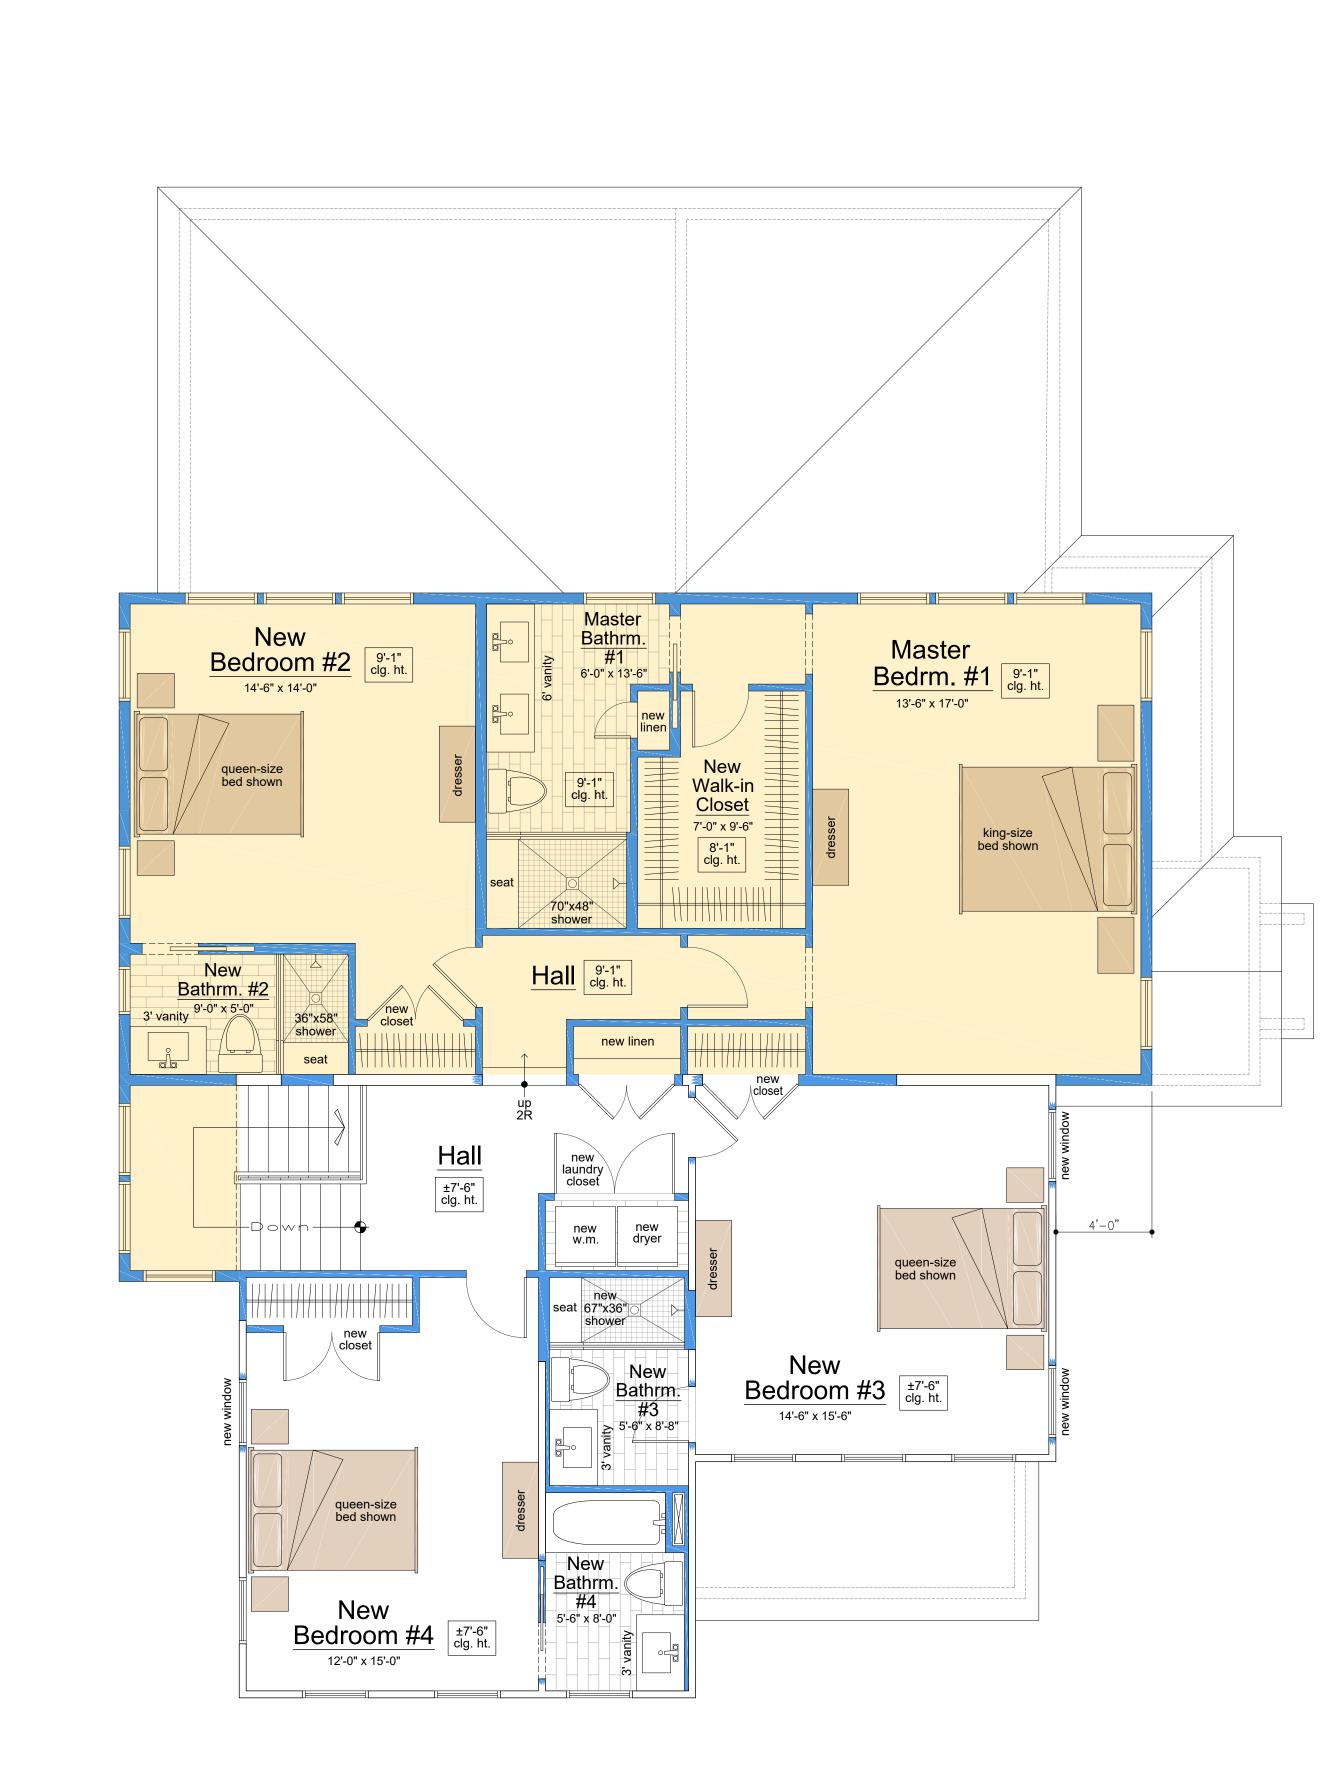

# Proposed Second Floor Plan

plan north

Project :

Proposed Renovation

For

Jen & Manny Korakis

160 Bay Avenue Greenport, NY 11944

Jurisdiction :

Village of Greenport Suffolk County

| Drawn By :    |  |  |
|---------------|--|--|
| E.C.          |  |  |
| Checked By :  |  |  |
| M.A.M.        |  |  |
| Job No.       |  |  |
| 2232          |  |  |
| Sheet Title : |  |  |
| Floor Plans   |  |  |
| 0             |  |  |

- Second Floor

Sheet Number :

-

| eight |  |
|-------|--|

\_\_\_\_\_ new second floor\_subfloor \_\_\_\_\_\_ new plate height \_\_\_\_\_\_ first floor\_subfloor

\_\_\_\_\_ new plate height

21 Main Street Stony Brook NY 11790