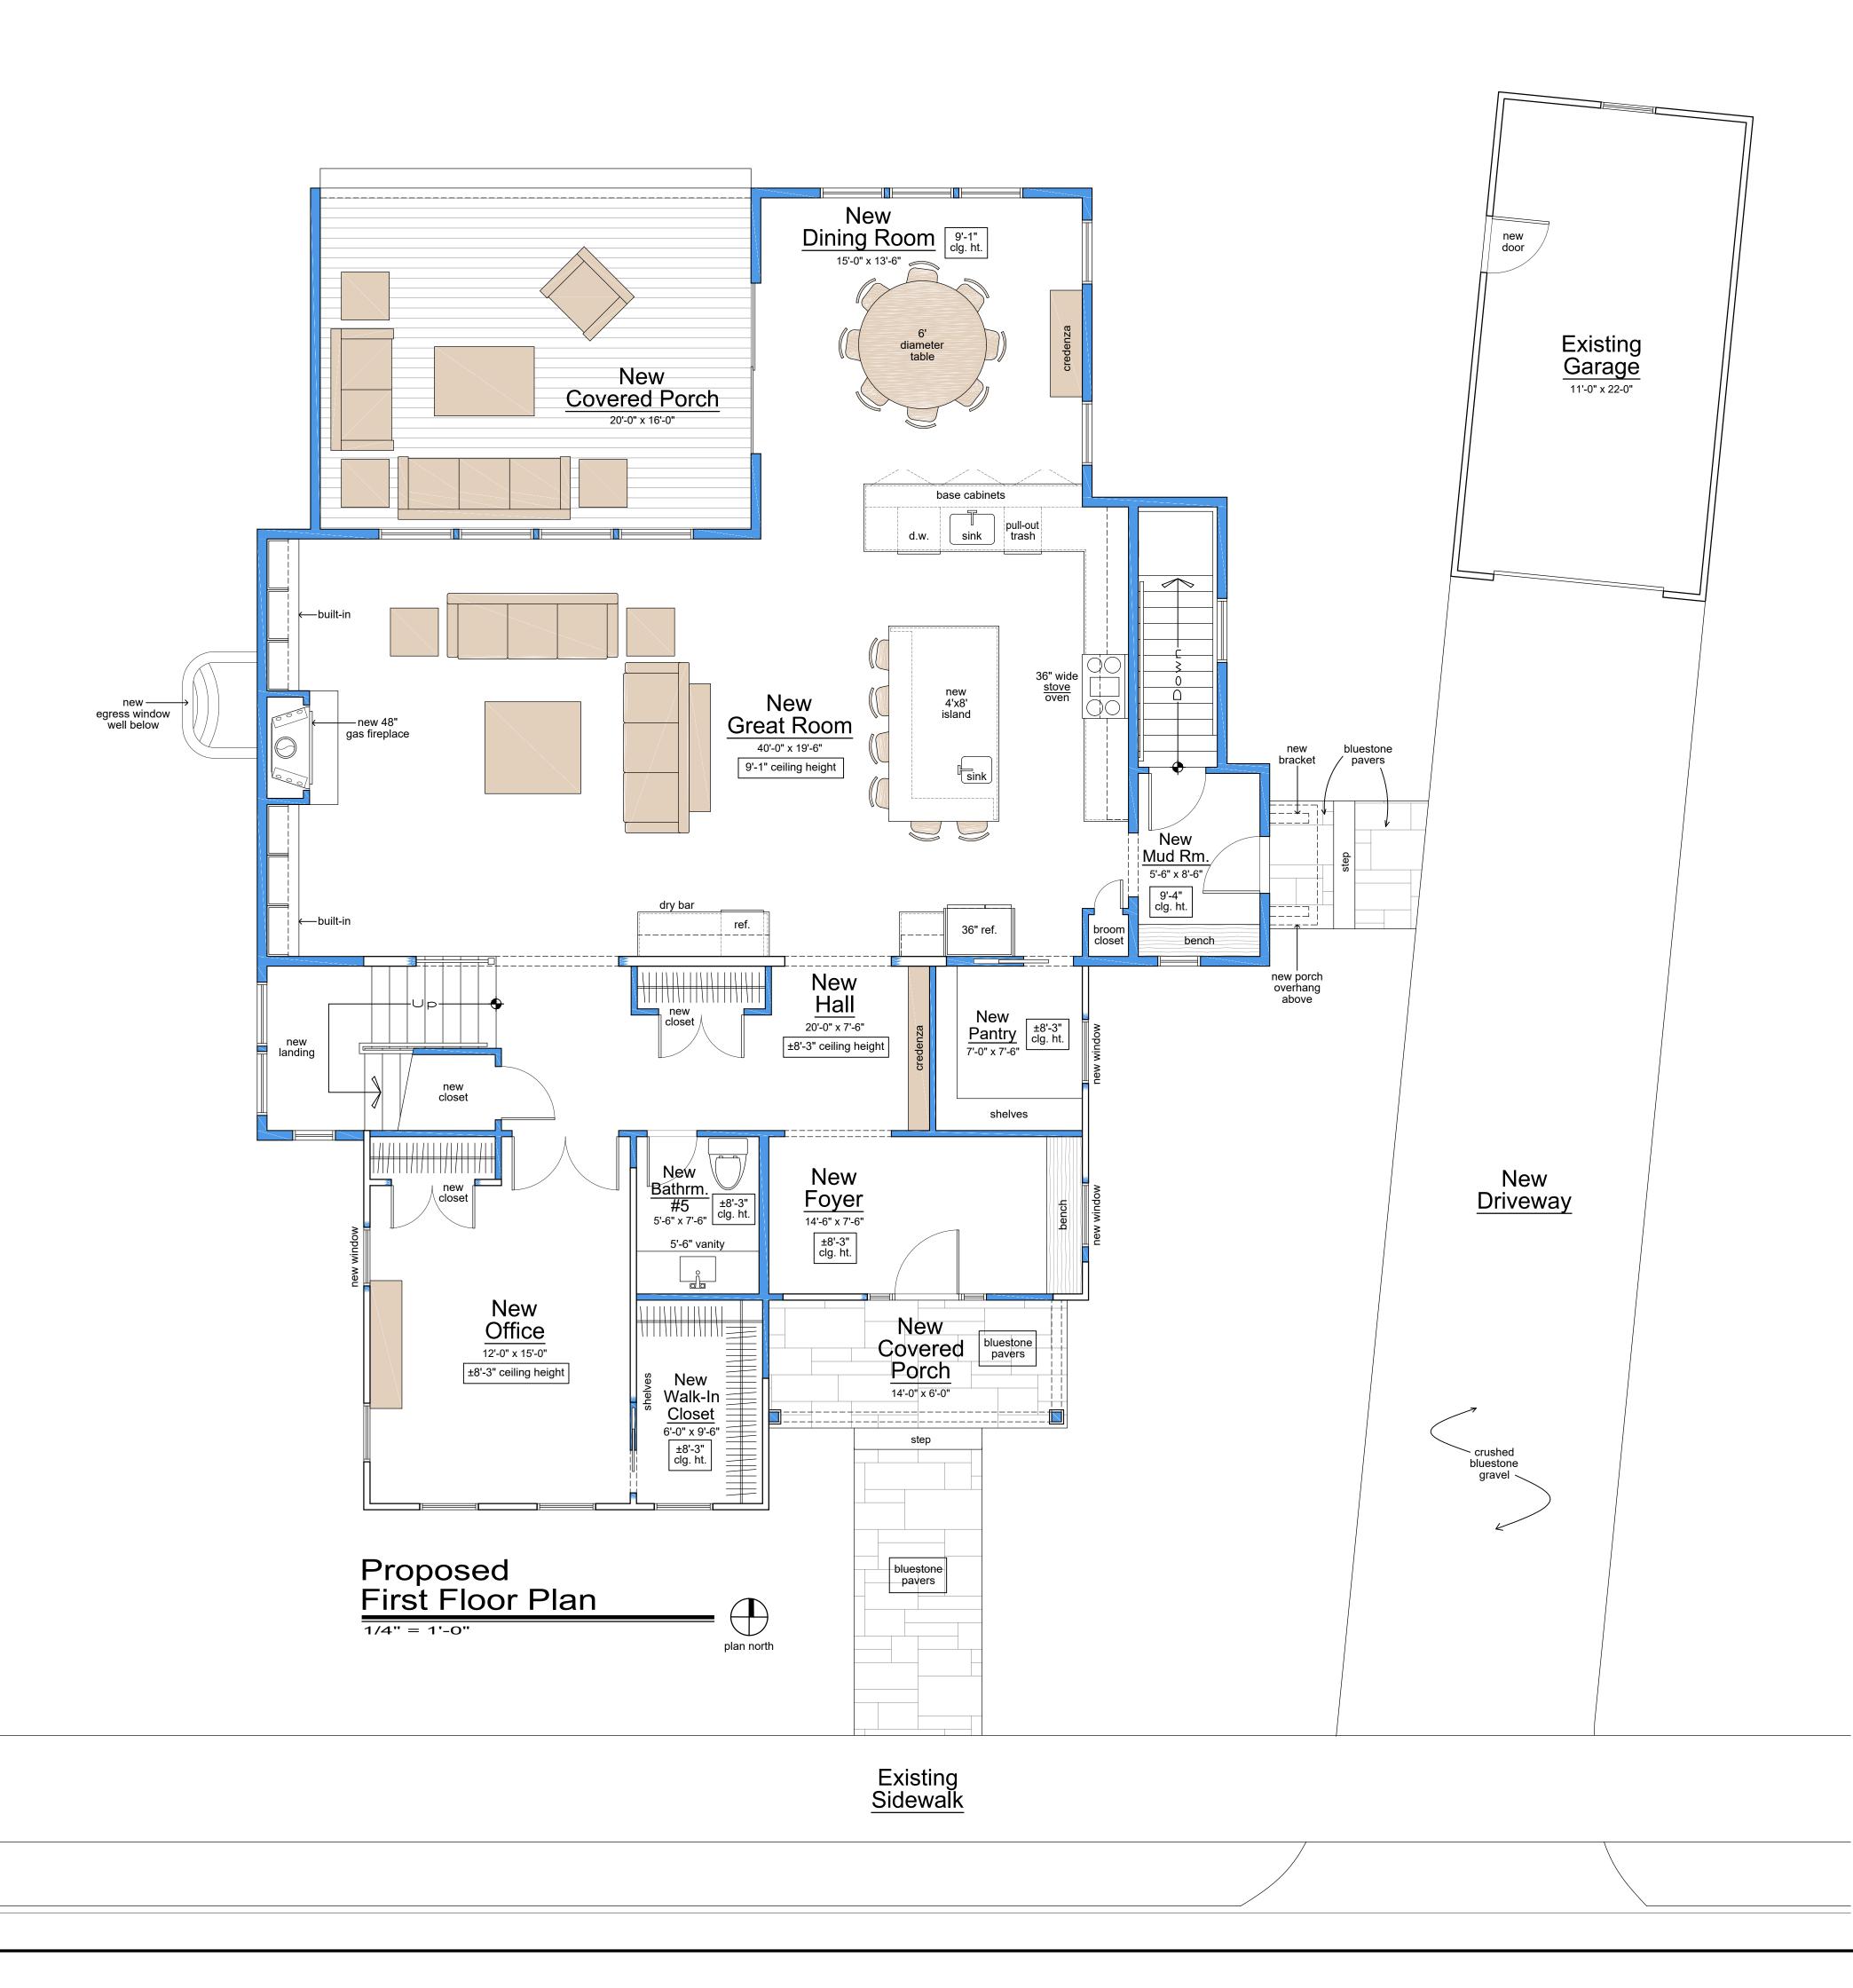

Proposed Addition

Existing First Floor Plan

21 Main Street Stony Brook NY 11790

phone. 631 686-6585 fax. 631 686-6786

email. MMacrina@MMArchitectAIA.com web. MMArchitectAIA.com

These plans are an instrument of service and are the exclusive property of the architect. Infringements of the concepts and design ideas presented on these drawings shall be prosecuted to the fullest extent of the law. Copyright 2020: Michael Macrina Architect, pc. All rights reserved, no part of the plans may be reproduced without the expressed written consent of the architect.

Project :

Proposed Renovation

For

Jen & Manny Korakis

160 Bay Avenue Greenport, NY 11944

Jurisdiction :

Village of Greenport Suffolk County

| Drawn By :    |            |
|---------------|------------|
| E.C.          |            |
| Checked By :  |            |
| M.A.M.        |            |
| Job No.       |            |
| 2232          |            |
| Sheet Title : |            |
| Floor         | Plans      |
| - Firs        | t          |
| -             |            |
|               |            |
| Sheet Number  | :          |
|               | <b>\-1</b> |