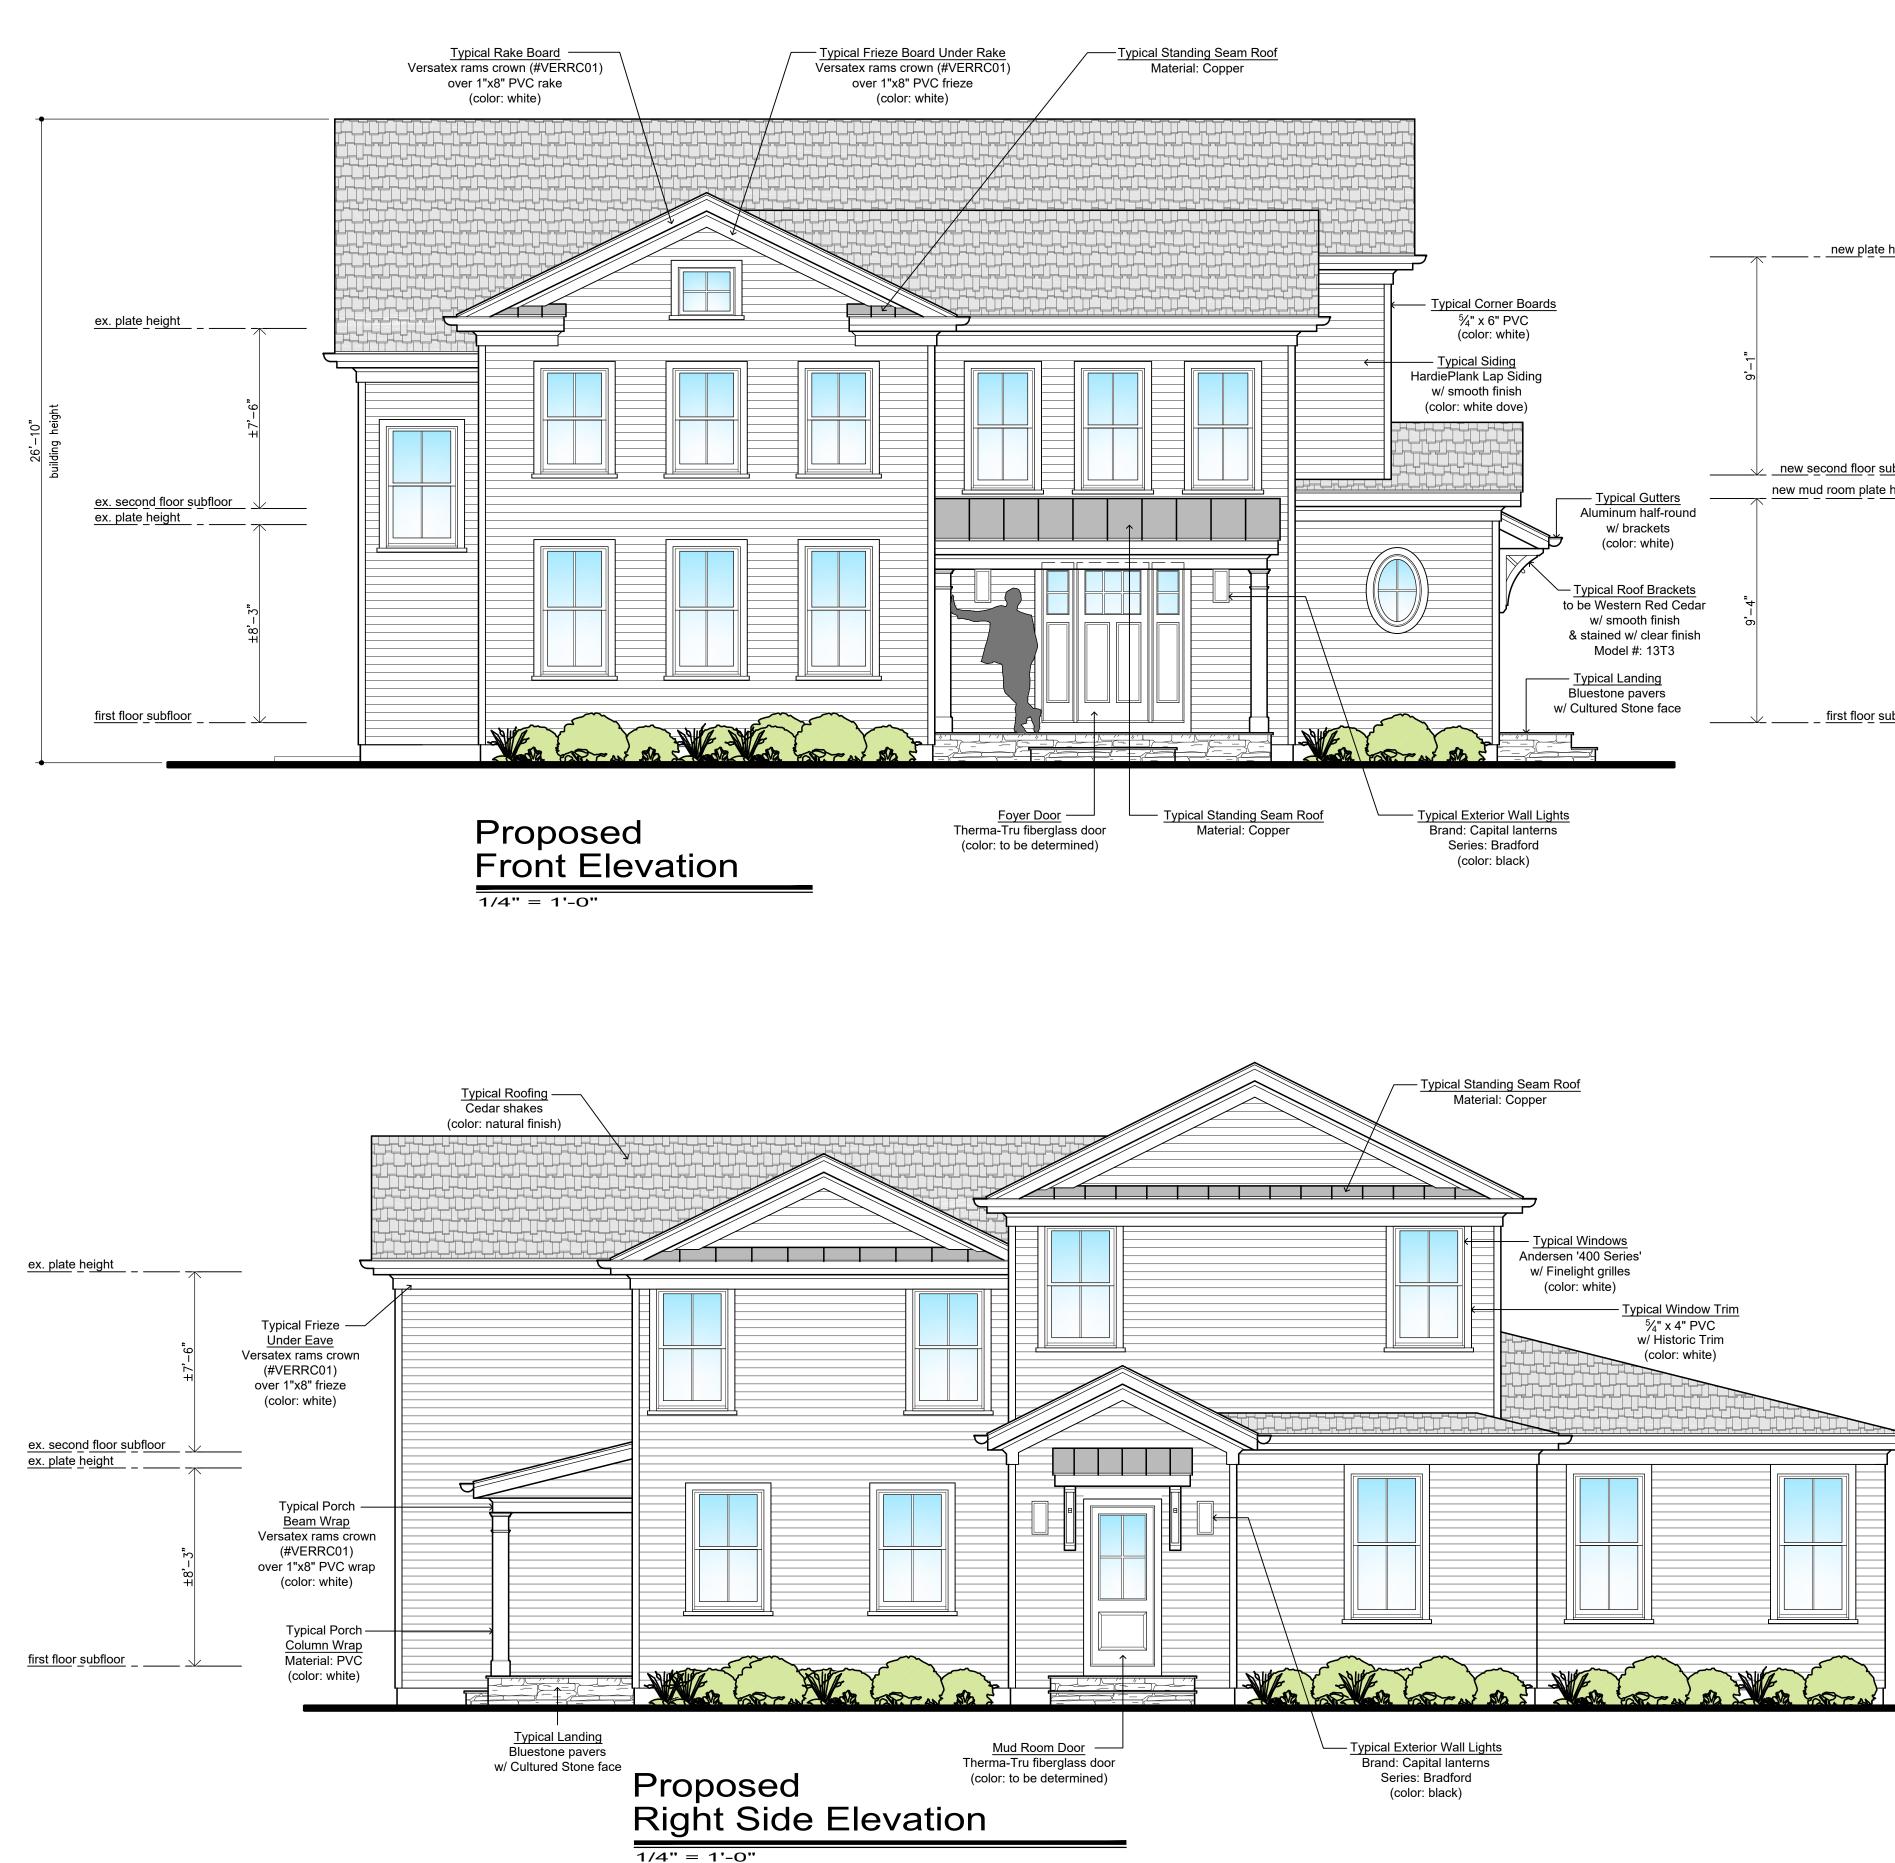

Job No. 2232

Sheet Title :

**Elevations** - Front - Right

Sheet Number :

### **Proposed Rear Elevation**

1/4" = 1'-0"

| ້.<br>ເ<br>້<br>ດີ<br> |
|------------------------|
|                        |
| ະິດ                    |
|                        |

╘┝╤┙╅┽┶╞╤┙┾┽┶╞┿╡┾┽┽╞╤┙┾┽┽╞╤┙┾┽┽╞╤┙┾┽╼╞╤┙┾┽┶╞╤┙┾┽╼╞╤┙┾┽╼╘╞╤┙┾┽╼╘╞╤┙┾┽╼╘╒╝┙╌┥╞╤┙┾┽╼╘╒╝ ┍╘╬╘┿┰╡╗╽┾┶┶╒╪┝╪┿┶╧╗┟┿┿┶╧╖┟╧┿┶╡┈╞┟╤┿┷╔╼┟╧┿┶╧╝┟╤┿┶╧╝┟╤┿┷╡┈╗┟╧┿┷╧╖┟╧┿┷╧╖┟╧┿┷╧╝┟╧┿┷╧╝┟╧┿┷ ┍┶╌╘╤┙┲┶╌┶╤┙┲┶╌┶╤┙┲┶╌┶╤┙┲┶╌┶╤┙┲┶╌┶╤┙┲┶╌┶╤┙┲┶╌┶╤┙┲┶╌┶╤┙┲┶╌┶╤┙┲┶╌┶╤┙┲┶╌┶╤┙┲┶╌┶╤┙┲┶╌┶╤┙┲┶╌┶╤┙┲┶╌┶╤ <u>┪╤╴┢┥╶┯┶┥╴┢┥╶┯┶┥╴┢┥╶┯┶┥╴┢┥╶┯┶┥╴┢┥╶┯┶┥╴┢┥╶┯┶┥╴┢┥╶┯┶┥╴┢┥╶┯┶┥╶┢┥╶┯┶┥╴┢┥╶┯┶┥╴┢┥╶┯┶┥╴┢┥╶┯┶┥╴┢┥╶┯┶┥╴┢┥╶┯┶┥</u>

**Proposed Left Elevation** 

1/4" = 1'-0"