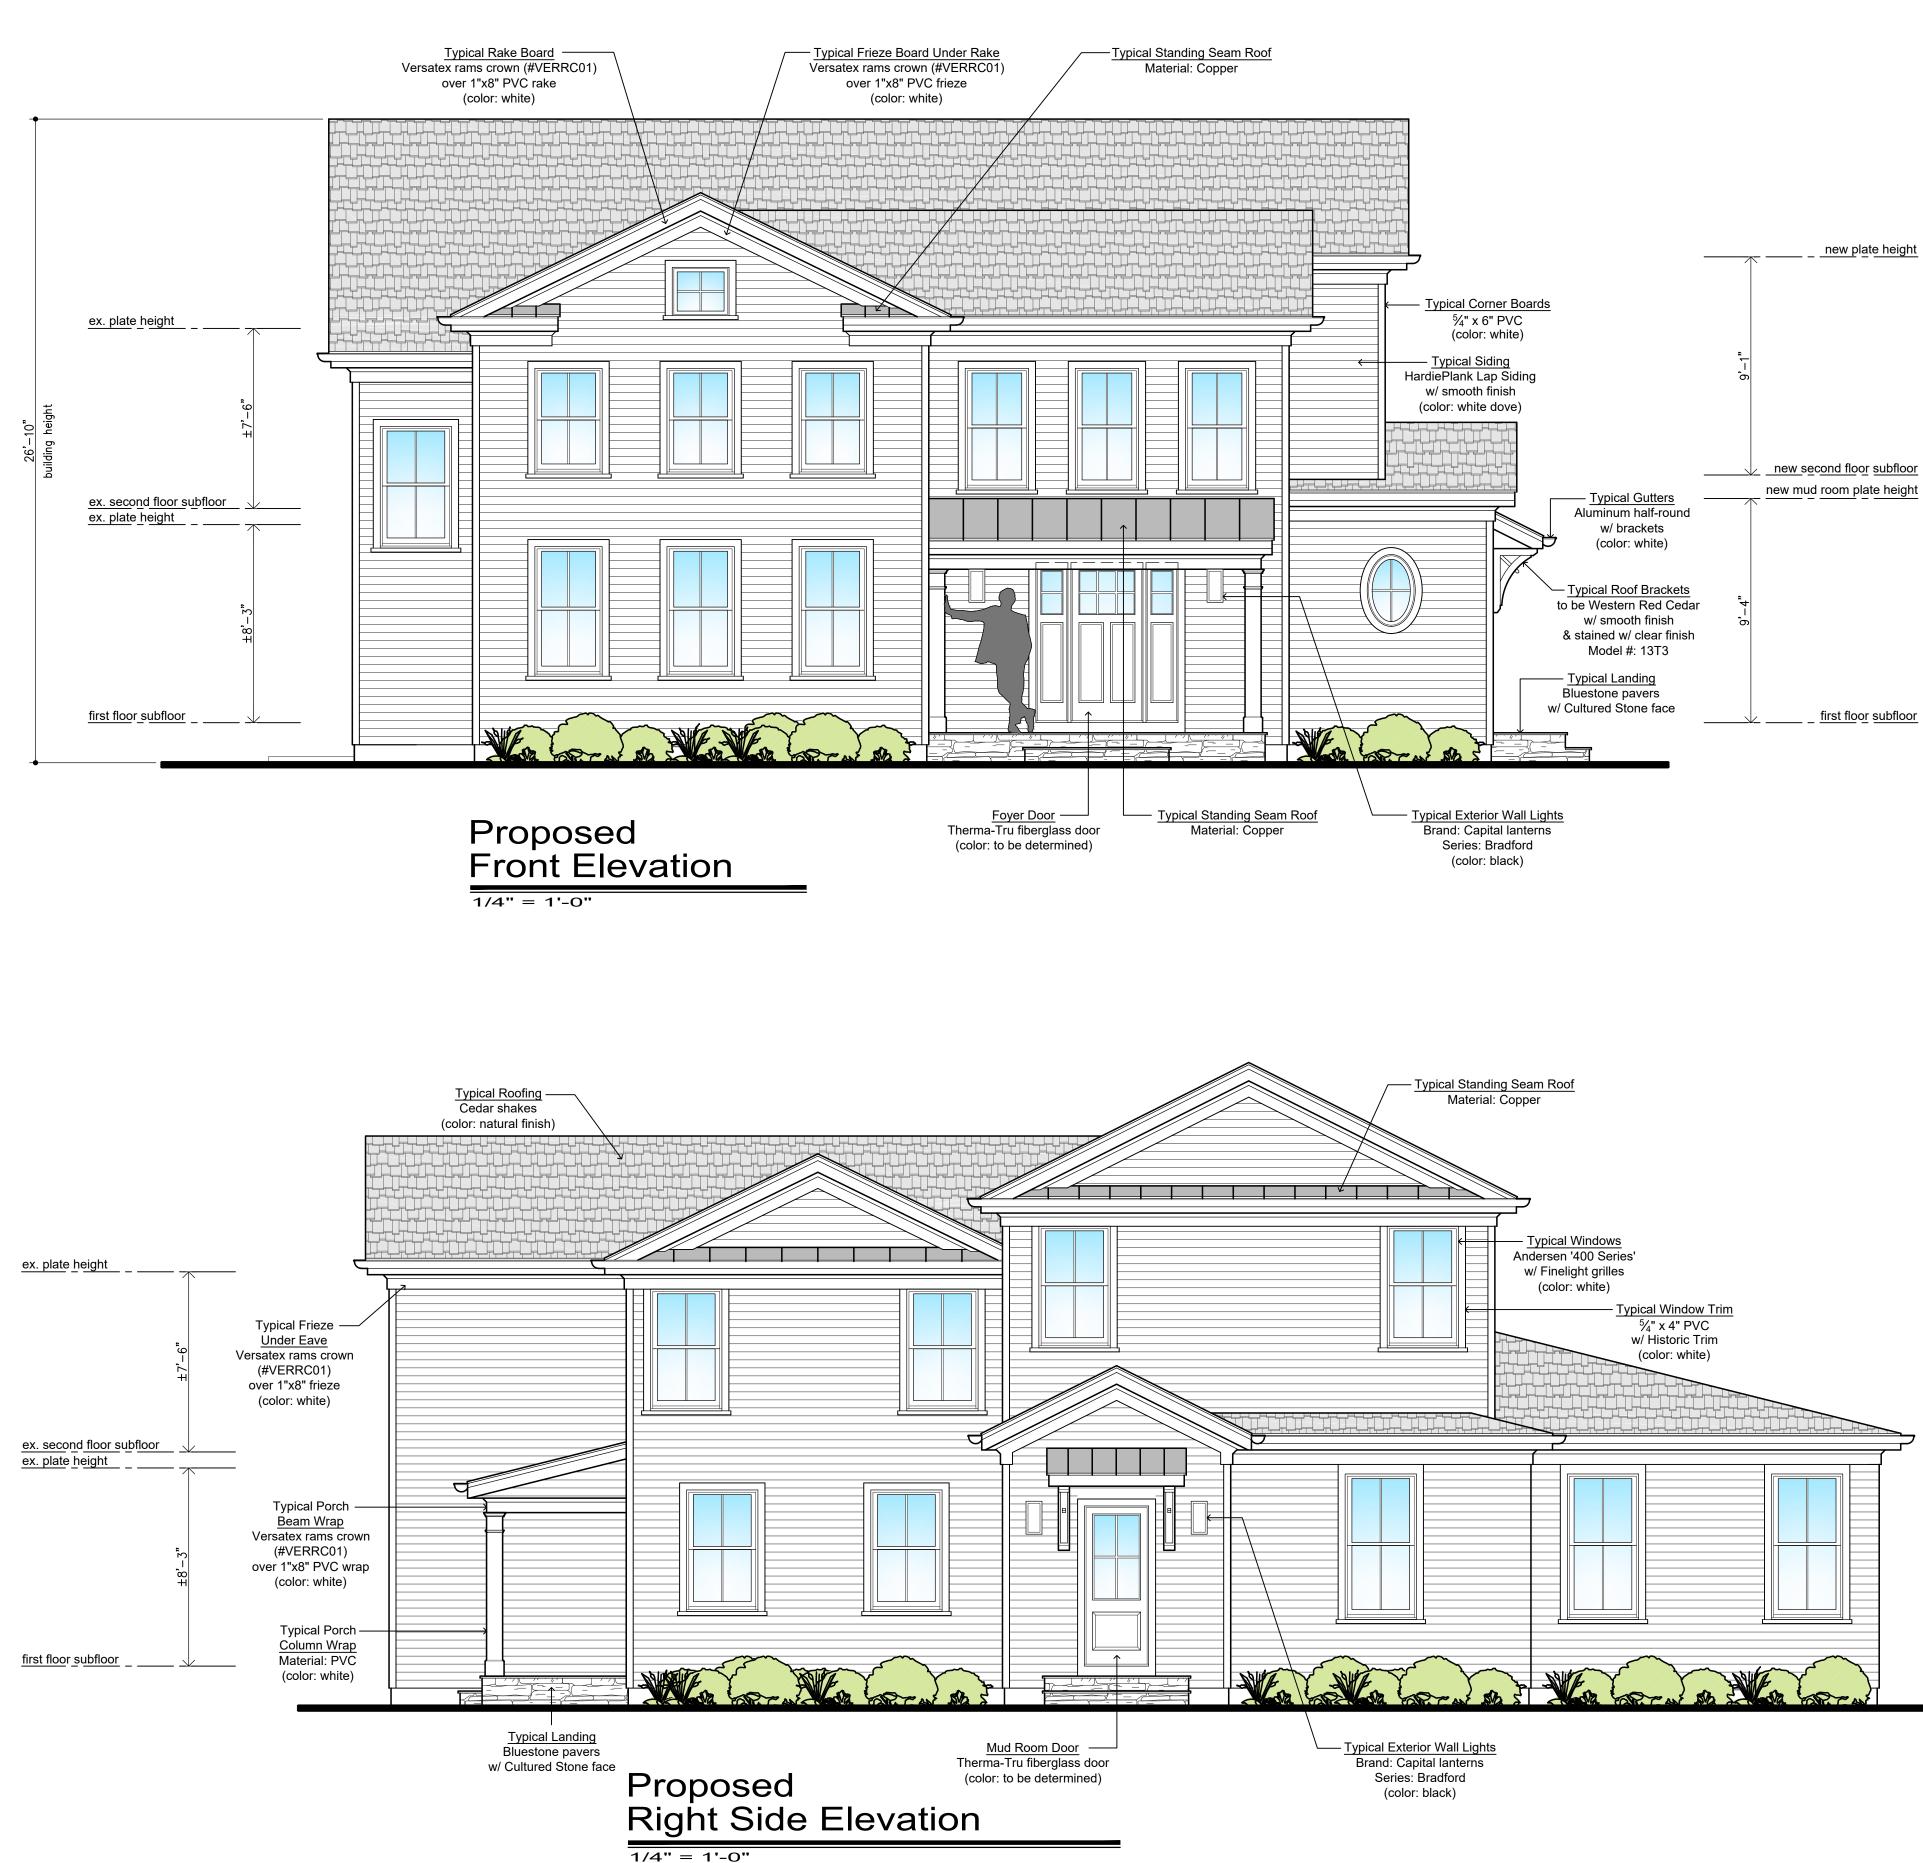

Job No. 2232

Sheet Title :

**Elevations** - Front - Right

Sheet Number :

### **Proposed Rear Elevation**

1/4" = 1'-0"

| ້.<br>ເ<br>້<br>ດີ<br> |
|------------------------|
|                        |
| ະິດ                    |
|                        |

╘┝╤┙╅┽┶╞╤┙┾┽┶╞┿╡┾┽┽╞╤┙┾┽┽╞╤┙┾┽┽╞╤┙┾┽╼╞╤┙┾┽┶╞╤┙┾┽╼╞╤┙┾┽╼╘╞╤┙┾┽╼╘╞╤┙┾┽╼╘╒╝┙╌┥╞╤┙┾┽╼╘╒╝ ┍╘╬╘┿┰╡╗╽┾┶┶╒╪┝╪┿┶╧╗┟┿┿┶╧╖┟╧┿┶╡┈╞┟╤┿┷╔╼┟╧┿┶╧╝┟╤┿┶╧╝┟╤┿┷╡┈╗┟╧┿┷╧╖┟╧┿┷╧╖┟╧┿┷╧╝┟╧┿┷╧╝┟╧┿┷ ┍┶╌╘╤┙┲┶╌┶╤┙┲┶╌┶╤┙┲┶╌┶╤┙┲┶╌┶╤┙┲┶╌┶╤┙┲┶╌┶╤┙┲┶╌┶╤┙┲┶╌┶╤┙┲┶╌┶╤┙┲┶╌┶╤┙┲┶╌┶╤┙┲┶╌┶╤┙┲┶╌┶╤┙┲┶╌┶╤┙┲┶╌┶╤ <u>┪╤╴┢┥╶┯┶┥╴┢┥╶┯┶┥╴┢┥╶┯┶┥╴┢┥╶┯┶┥╴┢┥╶┯┶┥╴┢┥╶┯┶┥╴┢┥╶┯┶┥╴┢┥╶┯┶┥╶┢┥╶┯┶┥╴┢┥╶┯┶┥╴┢┥╶┯┶┥╴┢┥╶┯┶┥╴┢┥╶┯┶┥╴┢┥╶┯┶┥</u>

**Proposed Left Elevation** 

1/4" = 1'-0"