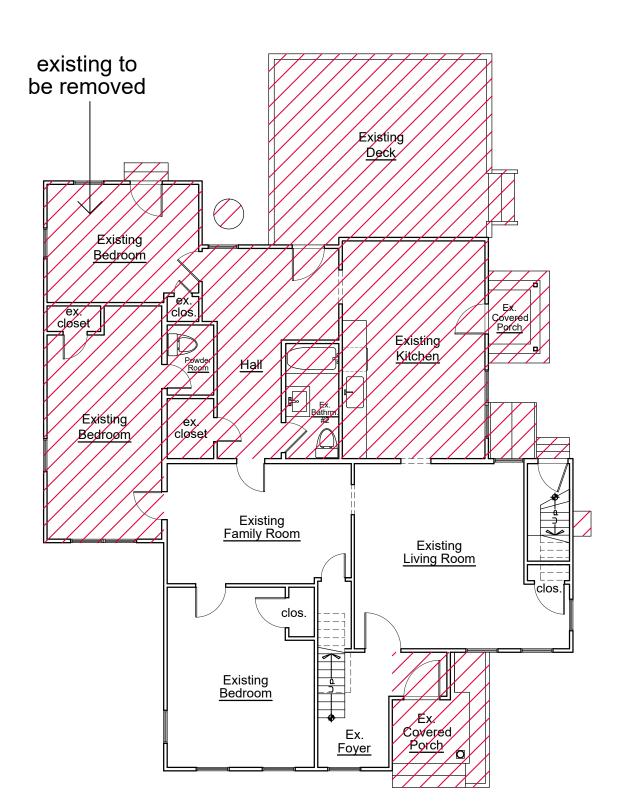

Proposed Addition

Existing First Floor Plan

21 Main Street Stony Brook NY 11790

phone. 631 686-6585 fax. 631 686-6786

email. MMacrina@MMArchitectAIA.com web. MMArchitectAIA.com

These plans are an instrument of service and are the exclusive property of the architect. Infringements of the concepts and design ideas presented on these drawings shall be prosecuted to the fullest extent of the law. Copyright 2020: Michael Macrina Architect, pc. All rights reserved, no part of the plans may be reproduced without the expressed written consent of the architect.

Project :

Proposed Renovation

For

Jen & Manny Korakis

160 Bay Avenue Greenport, NY 11944

Jurisdiction :

Village of Greenport Suffolk County

| Drawn By :    |            |
|---------------|------------|
| E.C.          |            |
| Checked By :  |            |
| M.A.M.        |            |
| Job No.       |            |
| 2232          |            |
| Sheet Title : |            |
| Floor         | Plans      |
| - Firs        | t          |
| -             |            |
|               |            |
| Sheet Number  | :          |
|               | <b>\-1</b> |