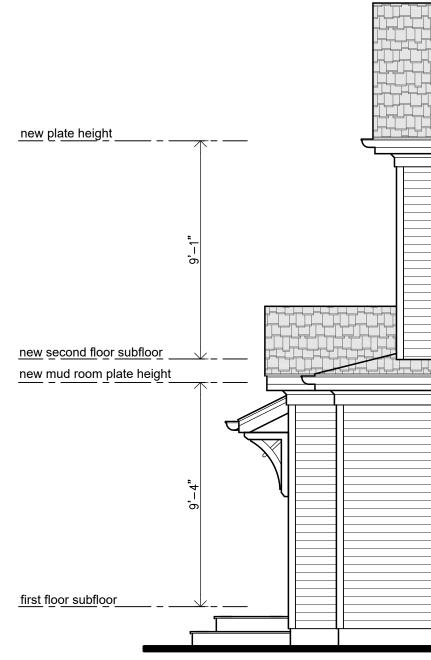

#### \_ \_ new plate height

#### second floor subfloor

new plate height

#### \_\_\_\_\_first\_floor\_subfloor