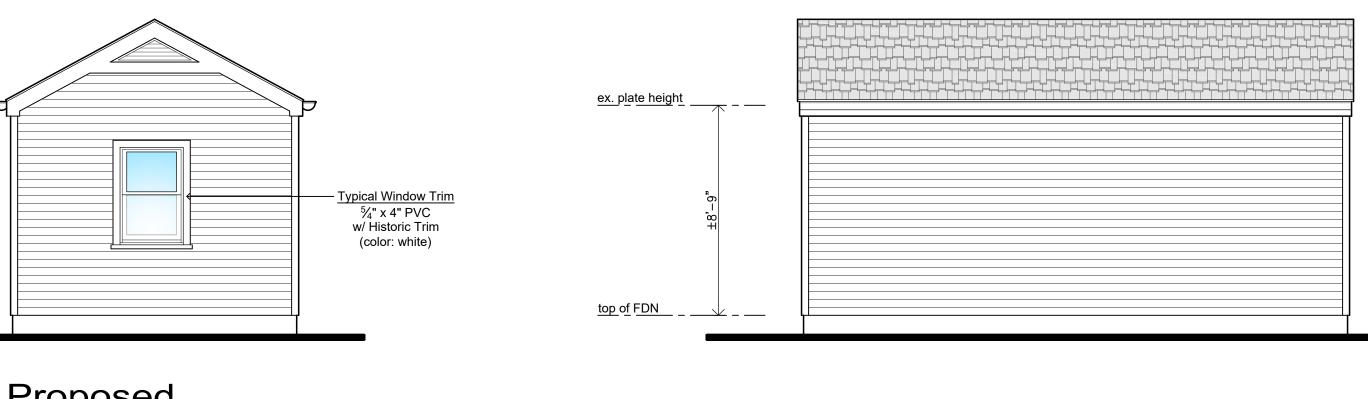

Typical Gutters — Aluminum half-round w/ brackets ex. plate height \_\_\_\_\_ (color: white) Typical Corner Boards -5∕4" x 6" PVC (color: white) <u>Typical Siding</u> HardiePlank Lap Siding w/ smooth finish (color: white dove) top of FDN \_ \_ \_ \_ \_ \_ new door Existing Garage <u>11'-0" x 22-0"</u> To Be Renovated ex. plate height \_\_\_\_\_ Proposed Garage Floor Plan  $\bigcirc$ 1/4" = 1'-0" top of FDN plan north

## Proposed Garage Front Elevation 1/4" = 1'-0"

Proposed Garage Rear Elevation 1/4" = 1'-0"

Proposed Garage Right Elevation

21 Main Street Stony Brook NY 11790

phone. 631 686-6585 fax. 631 686-6786

email. MMacrina@MMArchitectAIA.com web. MMArchitectAIA.com