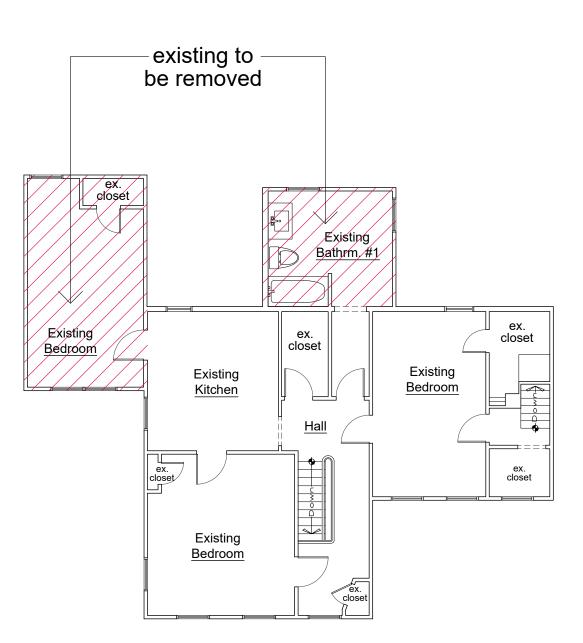

# Existing Second Floor Plan

Macrina Architect

21 Main Street Stony Brook NY 11790

phone. 631 686-6585 fax. 631 686-6786 email. MMacrina@MMArchitectAIA.com web. MMArchitectAIA.com These plans are an instrument of service and are These plans are an instrument of service and are the exclusive property of the architect. Infringements of the concepts and design ideas presented on these drawings shall be prosecuted to the fullest extent of the law. Copyright 2020: Michael Macrina Architect, pc. All rights reserved, no part of the plans may be reproduced without the expressed written consent of the architect.

Project :

Proposed Renovation

For

Jen & Manny Korakis

160 Bay Avenue Greenport, NY 11944

Jurisdiction :

Village of Greenport Suffolk County

| Drawn By :    |  |  |
|---------------|--|--|
| E.C.          |  |  |
| Checked By :  |  |  |
| M.A.M.        |  |  |
| Job No.       |  |  |
| 2232          |  |  |
| Sheet Title : |  |  |
| Floor Plans   |  |  |
| 0             |  |  |