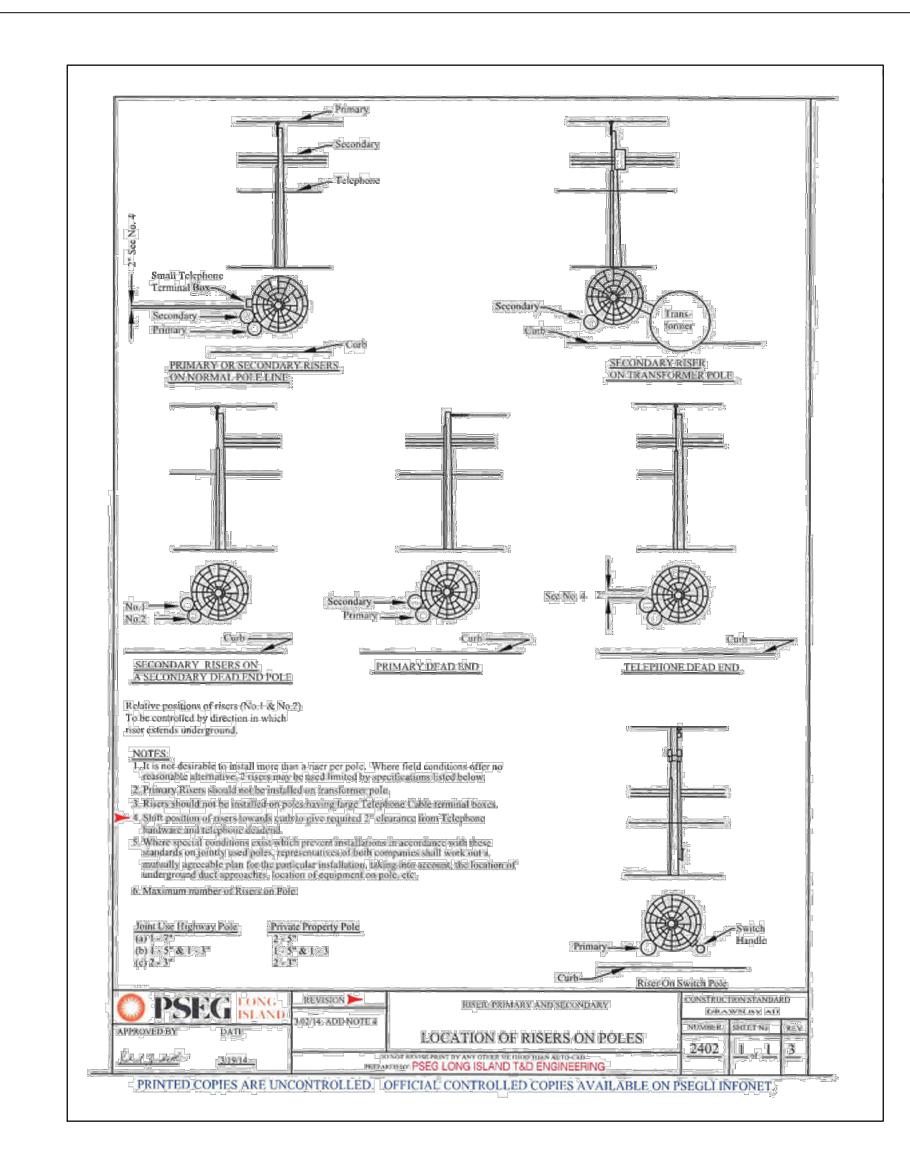

PRIMARY RISER SECONDARY RISER CONFIGURATION CONFIGURATION SEE NOTE 2 COMMUNICATIONS LINE COMMUNICATED STUDE U-GUARD 5'-0"LONG CAN BE FIELD CUT TO REQUIRED LENGTH, GALVANIZED ADAPTER (I-GUARI) when required CONDUIT BUSIUNG ONLY WHEN GROUND KOO REQUIRED, TOELL GROUNDING DIAGRAM CS 2402 LOCATION OF RISER ON POLES CS 5520: DUCT SEALING RISERS PRIMARY AND SECONDARY CABLE RISER 7" U-GUARD PRINTED COPIES, ARE UNCONTROLLED, LOFFICIAL CONTROLLED COPIES AVAILABLE ON NATIONAL GRID INFONET AThttp://us2infonet/sites/Procedure