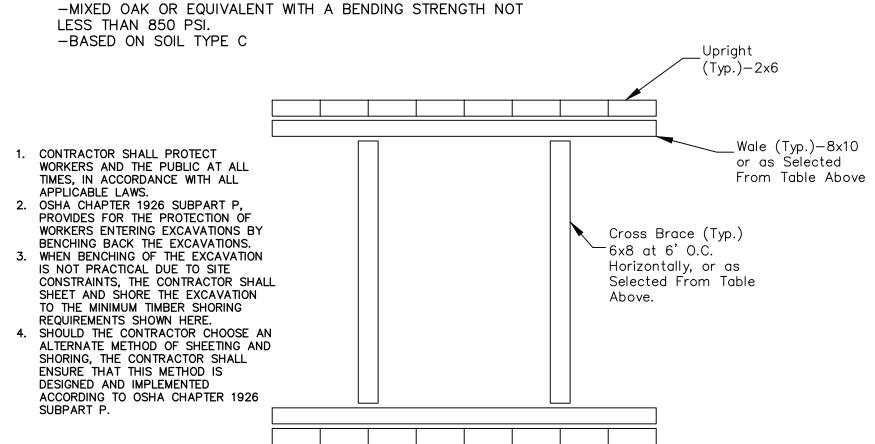

10

| TIMBER TRENCH SHORING  MINIMUM TIMBER REQUIREMENTS  (DEPTH OF TRENCH 5-10 FEET) |                        |       |            |             |                               |              |                               |                                |          |  |  |  |  |
|---------------------------------------------------------------------------------|------------------------|-------|------------|-------------|-------------------------------|--------------|-------------------------------|--------------------------------|----------|--|--|--|--|
| CROSS BRACES                                                                    |                        |       |            |             |                               |              |                               | ALES                           | UPRIGHTS |  |  |  |  |
| HORIZONTAL<br>SPACING<br>(FEET)                                                 | WIDTH OF TRENCH (FEET) |       |            |             | VERTICAL<br>SPACING<br>(FEET) | SIZE<br>(IN) | VERTICAL<br>SPACING<br>(FEET) | HORIZONTAL<br>SPACING<br>CLOSE |          |  |  |  |  |
| (1 == 1)                                                                        | UP TO                  | UP TO | UP TO<br>9 | UP TO<br>12 | UP TO<br>15                   | (            |                               | (1 == 1)                       | (FEET)   |  |  |  |  |
| UP TO 6                                                                         | 6X8                    | 6X8   | 6X8        | 8X8         | 8X8                           | 5            | 8X10                          | 5                              | 2X6      |  |  |  |  |
| UP TO 8                                                                         | 8X8                    | 8X8   | 8X8        | 8X8         | 8X10                          | 5            | 10X12                         | 5                              | 2X6      |  |  |  |  |
| UP TO 10                                                                        | 8X10                   | 8X10  | 8X10       | 8X10        | 10X10                         | 5            | 12X12                         | 5                              | 2X6      |  |  |  |  |

-OSHA CHAPTER 1926 SUBPART P APP C - TIMBER SHORING FOR TRENCHES

PLAN VIEW - TRENCH SHORING

NOT FOR CONSTRUCTION

PRELIMINARY FOR INFORMATION ONLY