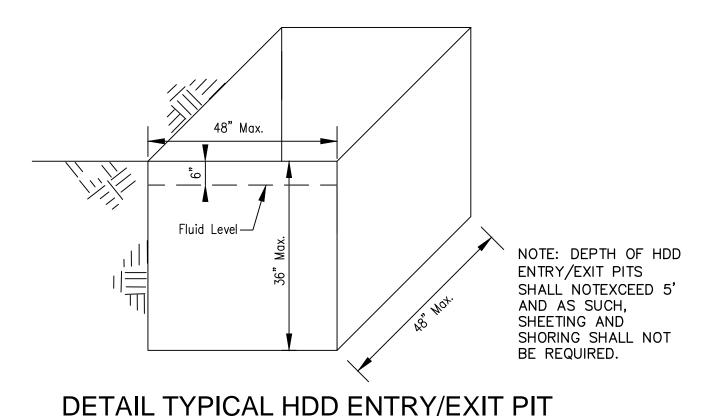

-OSHA CHAPTER 1926 SUBPART P APP C - TIMBER SHORING FOR TRENCHES

PLAN VIEW - TRENCH SHORING

NOT FOR CONSTRUCTION

PRELIMINARY FOR INFORMATION ONLY