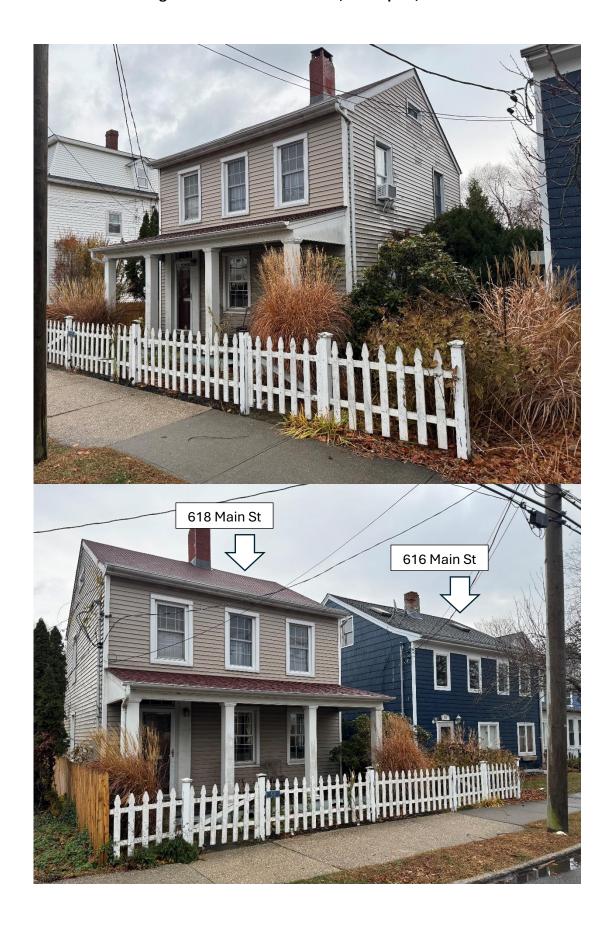

| Buildings    NEW CONSTRUCTION   ADDITION                                                                                                                                                                                                                                                                                                                                                                                                                                                                                                                                                                                                                                                                                                                                                                                                                                                                                                                                                                                                                                                                                                                                                                                                                                                                                                                                                                                                                                                                                                                                                                                                                                                                                                                                                                                                                                                                                                                                                                                                                                                                                       |                                                                                                                                                                                          |                                                                                                                                                                                                                                                                                                                                                                                                                                                                                                                                                                                                                                                  |                                                                                                                                                                                                                                                                                                                                                                                                                                                                                                                                                                          |
|--------------------------------------------------------------------------------------------------------------------------------------------------------------------------------------------------------------------------------------------------------------------------------------------------------------------------------------------------------------------------------------------------------------------------------------------------------------------------------------------------------------------------------------------------------------------------------------------------------------------------------------------------------------------------------------------------------------------------------------------------------------------------------------------------------------------------------------------------------------------------------------------------------------------------------------------------------------------------------------------------------------------------------------------------------------------------------------------------------------------------------------------------------------------------------------------------------------------------------------------------------------------------------------------------------------------------------------------------------------------------------------------------------------------------------------------------------------------------------------------------------------------------------------------------------------------------------------------------------------------------------------------------------------------------------------------------------------------------------------------------------------------------------------------------------------------------------------------------------------------------------------------------------------------------------------------------------------------------------------------------------------------------------------------------------------------------------------------------------------------------------|------------------------------------------------------------------------------------------------------------------------------------------------------------------------------------------|--------------------------------------------------------------------------------------------------------------------------------------------------------------------------------------------------------------------------------------------------------------------------------------------------------------------------------------------------------------------------------------------------------------------------------------------------------------------------------------------------------------------------------------------------------------------------------------------------------------------------------------------------|--------------------------------------------------------------------------------------------------------------------------------------------------------------------------------------------------------------------------------------------------------------------------------------------------------------------------------------------------------------------------------------------------------------------------------------------------------------------------------------------------------------------------------------------------------------------------|
| ADDITION DEMOLITION REMOVAL ACCESSORY BUILDING  Building Alterations  EXTERIOR WALL MATERIAL ROOF MATERIAL AND COLOR CHIMNEY MATERIAL FOUNDATION MATERIAL YOUNDATION MICKLUDING STORMSCREEN DOORS) YOUNDATION MICKLUDING STORMSCREEN SASH) AND SHUTTERS PORCHES AND STEPS TIRIM AND DECORATIVE DETAIL GUTTERS AND LEADERS PAINT AND STAIN XEETERIOR LIGHTING OTHER  PROVIDE A GENERAL DESCRIPTION OF THE PROPOSED WORK (USE ADDITIONAL SHEETS IF NECESSARY, REFER TO THE ACCOMPANYING EXHIBITS). WE are looking to revowate the home at 616 Main St. The exterior changes will be the following: - Addition of a Front Porch (See Exhibit A-3 (Flam) similar to the next door neighbor at 618 Main St. (Exhibit 1) and to many of the homes on the east of videns at the property of the home on the east of videns at the property of the home on the east of videns at the property of the home of the home of the stablewisk along the entire frontage of the house (See Exhibit 3 for an example) - Updating the Front works will be some parallel to the subdivide and parallel of the subdivide and the profit works will be some and top and bottom windows are aligned (See Exhibit 3 for an example) - Updating the rort bord to material the syle of the new windows (See Exhibit 2.). Front Elevation) - Updating the rort bord to for addition the syle of the new windows are aligned (See Exhibit 3 for an example) - Updating the rort bord to the stable will be some and top and bottom windows are aligned (See Exhibit 3 for an example) - Updating the rort bord to for addition the syle of the new windows (See Exhibit 3 for an example) - Updating the rear of the house with new windows so the deck (See Exhibit 3 for an example) - Updating the rear of the house windows so they all the same and top and bottom windows are aligned (See Exhibit 3 for an example) - Updating the rear of the house windows (See Exhibit 3 for an example) - Updatin | Buildings                                                                                                                                                                                |                                                                                                                                                                                                                                                                                                                                                                                                                                                                                                                                                                                                                                                  |                                                                                                                                                                                                                                                                                                                                                                                                                                                                                                                                                                          |
| EXTERIOR WALL MATERIAL ROOF MATERIAL AND COLOR CHIMMEY MATERIAL FOUNDATION MATERIAL X DOORWAYS (INCLUDING STORM/SCREEN DOORS) X WINDOWS (INCLUDING STORM/SCREEN SASH) AND SHUTTERS X PORCHES AND STEPS X TRIM AND DECORATIVE DETAIL GUTTERS AND LEADERS PAINT AND STAIN X EXTERIOR LIGHTING OTHER  PROVIDE A GENERAL DESCRIPTION OF THE PROPOSED WORK (USE ADDITIONAL SHEETS IF NECESSARY, REFER TO THE ACCOMPANYING EXHIBITS). We are looking to renovate the home at 160 Main St. The exterior changes will be the following: - of Main St. Front porch flooting will match near porch date-day in exit of the property of the following will match near porch date-day in exit of the following of the foll |                                                                                                                                                                                          | ADDITION<br>DEMOLITION<br>REMOVAL                                                                                                                                                                                                                                                                                                                                                                                                                                                                                                                                                                                                                |                                                                                                                                                                                                                                                                                                                                                                                                                                                                                                                                                                          |
| ROOF MATERIAL AND COLOR CHIMNEY MATERIAL FOUNDATION MATERIAL DOORWAYS (INCLUDING STORM/SCREEN DOORS) X WINDOWS (INCLUDING STORM/SCREEN SASH) AND SHUTTERS X PORCHES AND STEPS X TRIM AND DECORATIVE DETAIL GUTTERS AND LEADERS PAINT AND STAIN X EXTERIOR LIGHTING OTHER  PROVIDE A GENERAL DESCRIPTION OF THE PROPOSED WORK (USE ADDITIONAL SHEETS IF NECESSARY, REFER TO THE ACCOMPANYING EXHIBITS). We are looking to renovate the home at 616 Main St. The extentor changes will be the following: - Addition of a Forn Prort (See Exhibit A.9 (Final) similar to the next door neighbor at 618 Main St. (Exhibit 1) and to many of the homes on the east of Main St. Front porch flooring will match rear porch decking (See Exhibit 2). The rear deck is TREX Foagy Wharf Addition of a Small Fence will gate to run partiel to the sidewalk along the entire frontage of the house (See Exhibit A.3 - Front Elevation) - Updating the Front windows so the front windows are all the same and top and bottom windows are aligned (See Exhibit A.3 - Front Elevation) - Updating the coult windows to they all the same and top and bottom windows are aligned (See Exhibit A.3 - Front Elevation) - Updating the coult windows on they all the same and top and bottom windows are aligned (See Exhibit A.3 - Front Elevation) - Updating the coult windows on they all the same and top and bottom windows are aligned (See Exhibit A.3 - Front Elevation) - Updating the rear of the house with new windows and doors that match the rest of the new windows (See Exhibit A.3 - Rear Elevation) - Updating the rear of the house windows windows that match the rest of the new windows (See Exhibit A.3 - Rear Elevation) - Updating the rear of the house windows are aligned (See Exhibit A.3 - Rear Elevation) - Updating the rear of the house windows windows are aligned (See Exhibit A.3 - Rear Elevation) - Updating the care of the house windows windows are aligned (See Exhibit A.3 - Rear Elevation) - Addition of a second windows windows windows are aligned (See Exhibit A.3 - Rear Elevation) -    | Building A                                                                                                                                                                               | Alterations                                                                                                                                                                                                                                                                                                                                                                                                                                                                                                                                                                                                                                      |                                                                                                                                                                                                                                                                                                                                                                                                                                                                                                                                                                          |
| We are looking to renovate it home at 616 Main St. The exterior changes will be the following:  - Addition of a Front Porch (See Exhibit A-3 (Plans) similar to the next door neighbor at 618 Main St (Exhibit 1) and to many of the homes on the east s of Main St. Front porch (See Exhibit A-3 (Plans) similar to the next door neighbor at 618 Main St (Exhibit 1) and to many of the homes on the east s of Main St. Front porch flooring will match rear porch decking (See Exhibit 2). The rear deck is TREX Foggy Wharf.  - Addition of a Small Fence with gate to run parallel to the sidewalk along the entire frontage of the house (See Exhibit A-3 - Front Elevation)  - Addition the Front windows so the form windows are all the same and top and bottom windows are aligned (See Exhibit A-3 - Front Elevation)  - Updating the Front Door to match the style of the new windows ((See Exhibit A-3 - Front Elevation)  - Updating the south windows so they all the same and top and bottom windows are aligned (See Exhibit A-3 - Left Elevation)  - Updating the north windows so they all the same and top and bottom windows are aligned (See Exhibit A-3 - Left Elevation)  - Updating the north windows so they all the same and top and bottom windows are aligned (See Exhibit A-3 - Left Elevation)  - Updating the north windows so they all the same and top and bottom windows are aligned (See Exhibit A-3 - Left Elevation)  - Updating the north windows so they all the same and top and bottom windows are aligned (See Exhibit A-3 - Left Elevation)  - Addition of a second floor deck and sliding glass door to access the deck (See Exhibit A-3 - Rear Elevation). Second floor deck would match ground it decking (Exhibit 2).  - LIST ALL EXHIBITS SUBMITTED WITH THIS APPLICATION. ACTUAL SAMPLES OF MATERIALS AND/OR DESCRIPTIONS OF ACTUAL MATERIALS ARE REQUIRED. (REFER TO THE INSTRUCTIONS FOR THE REQUIRED SUBMISSIONS).  - Exhibit 3: Proposed Fencing  - Exhibit 3: Proposed Fencing  - SUBMITTED WITH THIS APPLICATION ACTUAL SAMPLES OF MATERIALS ARE REQUIRED.  - SUBMITTE | X<br>X<br>X                                                                                                                                                                              | ROOF MATERIAL AND COLOR CHIMNEY MATERIAL FOUNDATION MATERIAL DOORWAYS (INCLUDING STORM/SCREEN DOOR WINDOWS (INCLUDING STORM/SCREEN SASH) PORCHES AND STEPS TRIM AND DECORATIVE DETAIL GUTTERS AND LEADERS PAINT AND STAIN EXTERIOR LIGHTING                                                                                                                                                                                                                                                                                                                                                                                                      |                                                                                                                                                                                                                                                                                                                                                                                                                                                                                                                                                                          |
| Exhibit 1: Neighbors current porch (618 Main St) Exhibit 2: Current reach porch view. Same Decking to be used for second floor deck and front porch. Exhibit 3: Proposed Fencing Exhibit A-EX: Existing Exterior Exhibit A-3: Proposed Exterior  OTHER APPROVALS REQUIRED:  SIGNATURE OF OWNER OR AUTHORIZED AGENT:                                                                                                                                                                                                                                                                                                                                                                                                                                                                                                                                                                                                                                                                                                                                                                                                                                                                                                                                                                                                                                                                                                                                                                                                                                                                                                                                                                                                                                                                                                                                                                                                                                                                                                                                                                                                            | We are looking to Addition of a Fro Main St. Fron Addition of a Sm Updating the Fro Updating the Fro Updating the so Updating the so Updating the res Addition of a ser decking (Exhibit | renovate the home at 616 Main St. The exterior changes will ont Porch (See Exhibit A-3 (Plans) similar to the next door neight porch flooring will match rear porch decking (See Exhibit 2). In all Fence with gate to run parallel to the sidewalk along the eont windows so the front windows are all the same and top an ont Door to match the style of the new windows ((See Exhibit uth windows so they all the same and top and bottom windows the windows so they all the same and top and bottom windows are of the house with new windows and doors that match the recond floor deck and sliding glass door to access the deck (Sec 2). | be the following: ghbor at 618 Main St (Exhibit 1) and to many of the homes on the east sic The rear deck is TREX Foggy Wharf. Intire frontage of the house (See Exhibit 3 for an example) d bottom windows are aligned (See Exhibit A-3 - Front Elevation) A-3 - Front Elevation) s are aligned (See Exhibit A-3 - Right Elevation) s are aligned (See Exhibit A-3 - Left Elevation) st of the new windows (See Exhibit A-3 - Rear Elevation) e Exhibit A-3 - Rear Elevation). Second floor deck would match ground level.  SAMPLES OF MATERIALS AND/OR DESCRIPTIONS OF |
| SIGNATURE OF OWNER OR AUTHORIZED AGENT:                                                                                                                                                                                                                                                                                                                                                                                                                                                                                                                                                                                                                                                                                                                                                                                                                                                                                                                                                                                                                                                                                                                                                                                                                                                                                                                                                                                                                                                                                                                                                                                                                                                                                                                                                                                                                                                                                                                                                                                                                                                                                        | Exhibit 1: Neig<br>Exhibit 2: Curr<br>Exhibit 3: Prop<br>Exhibit A-EX:                                                                                                                   | RIALS ARE REQUIRED. (REFER TO THE INSTRUCT) Subbors current porch (618 Main St) Tent reach porch view. Same Decking to be used for second Fencing Existing Exterior                                                                                                                                                                                                                                                                                                                                                                                                                                                                              | ONS FOR THE REQUIRED SUBMISSIONS).                                                                                                                                                                                                                                                                                                                                                                                                                                                                                                                                       |
| DATE: 12/11/24                                                                                                                                                                                                                                                                                                                                                                                                                                                                                                                                                                                                                                                                                                                                                                                                                                                                                                                                                                                                                                                                                                                                                                                                                                                                                                                                                                                                                                                                                                                                                                                                                                                                                                                                                                                                                                                                                                                                                                                                                                                                                                                 | SIGNAT                                                                                                                                                                                   |                                                                                                                                                                                                                                                                                                                                                                                                                                                                                                                                                                                                                                                  | BUILDING PERMIT                                                                                                                                                                                                                                                                                                                                                                                                                                                                                                                                                          |