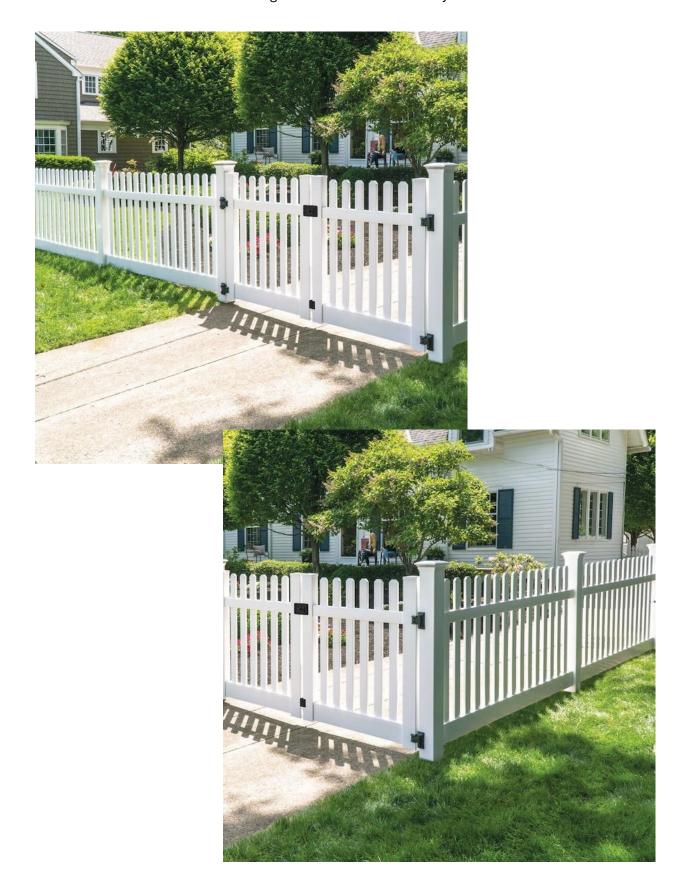

## Proposed Fencing

- Door: Freedom Lennox/Keswick 4-ft H x 3-ft to 5-ft W White Vinyl Picket Fence Gate Kit
- Fence: Freedom Lennox Straight 4-ft H x 8-ft W White Vinyl Picket Fence Panel